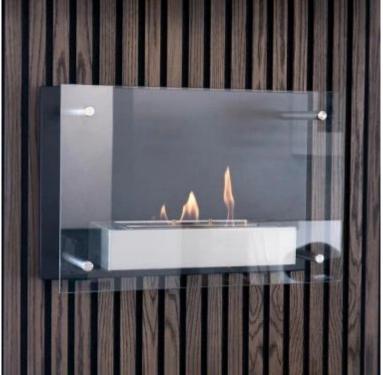

# **NEVADA - WALL MOUNTED BIOETHANOL FIREPLACE**

BIO-10-008

The ScandiFlames Nevada is a wall-mounted bioethanol fireplace, making it perfect for rooms with limited floor space. Its design offers a large view of the flames, which sits behind a protective glass panel. With a 1.5-litre bioethanol burner, it provides up to 6 hours of burn time and a heat output of approximately 2.2 kW, usually enough to heat a room of 25-30 square meters. The fireplace can be mounted on almost any wall and doesn't require a chimney, ensuring flexible and easy installation. The included manually operated bioethanol burner requires no electrical connection, enhancing its convenience and simplicity.