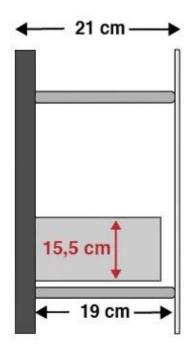

#### **Dimensions & Weight**

| Length/Width | 60 cm   |
|--------------|---------|
| Height       | 40 cm   |
| Depth        | 21 cm   |
| Weight       | 14,5 kg |