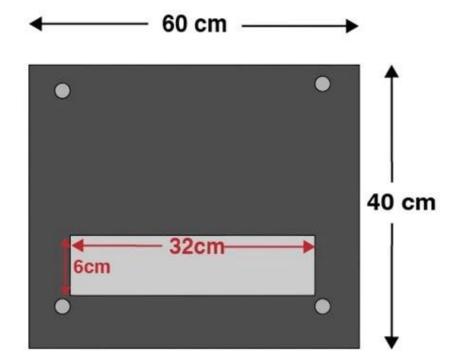

#### **Dimensions & Weight**

| Length/Width | 60 cm   |
|--------------|---------|
| Height       | 40 cm   |
| Depth        | 21 cm   |
| Weight       | 14,5 kg |