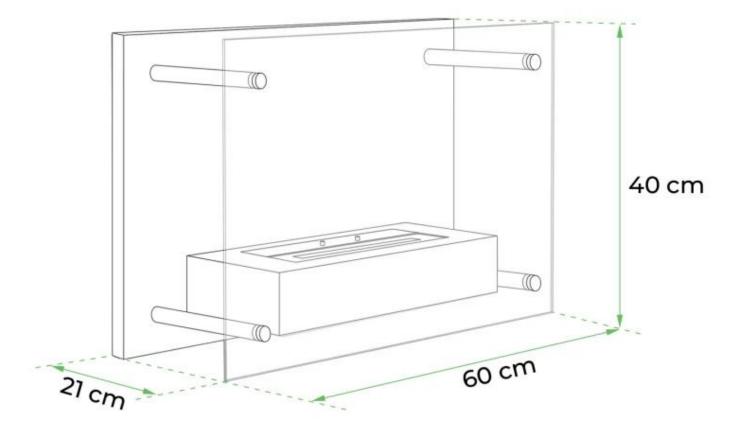

#### **Dimensions & Weight**

| Length/Width | 60 cm   |
|--------------|---------|
| Height       | 40 cm   |
| Depth        | 21 cm   |
| Weight       | 14,5 kg |