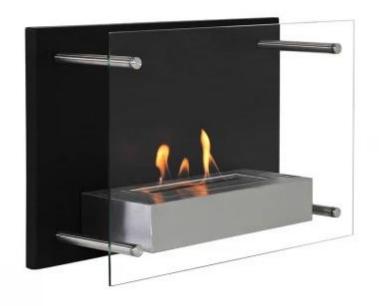

# **NEVADA - WALL MOUNTED BIOETHANOL FIREPLACE**

BIO-10-008

The ScandiFlames Nevada is a wall-mounted bioethanol fireplace, making it perfect for rooms with limited floor space. Its design offers a large view of the flames, which sits behind a protective glass panel. With a 1.5-litre bioethanol burner, it provides up to 6 hours of burn time and a heat output of approximately 2.2 kW, usually enough to heat a room of 25-30 square meters. The fireplace can be mounted on almost any wall and doesn't require a chimney, ensuring flexible and easy installation. The included manually operated bioethanol burner requires no electrical connection, enhancing its convenience and simplicity.