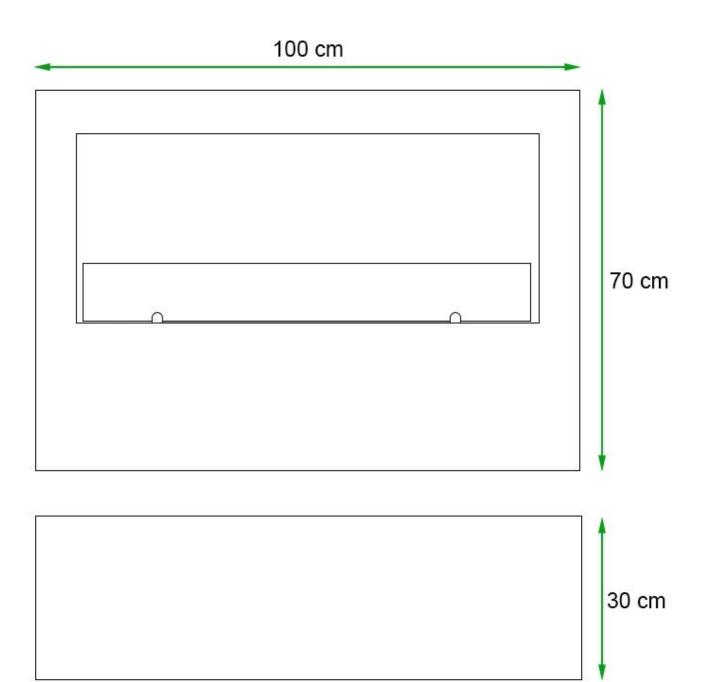

# **Dimensions & Weight**

| Length/Width | 100 cm |
|--------------|--------|
| Height       | 70 cm  |
| Depth        | 30 cm  |
| Weight       | 36 kg  |