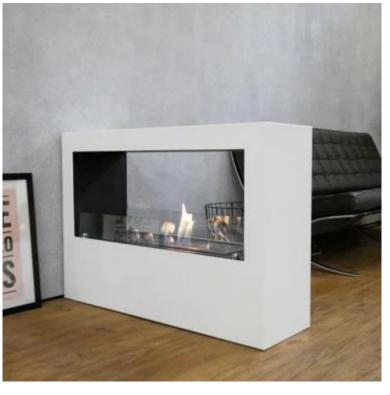

# LANSING L - WHITE FREESTANDING BIOETHANOL FIREPLACE BIO-20-213

The ScandiFlames Lansing L is an elegant, freestanding two-sided bioethanol fireplace measuring H: 70 cm x W: 100 cm x D: 30 cm. This white fireplace is perfect as a room divider between the living room and kitchen, allowing the flames to be enjoyed from two opposite sides. It features a manual 3.5-liter fuel tank, providing up to 7.5 hours of burn time and a heat output of max 3.3 kW. Flame regulation and extinguishing tool is included.