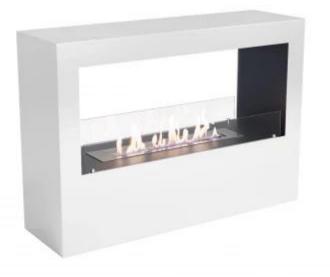

# LANSING L - WHITE FREESTANDING BIOETHANOL FIREPLACE BIO-20-213

The ScandiFlames Lansing L is an elegant, freestanding two-sided bioethanol fireplace measuring H: 70 cm x W: 100 cm x D: 30 cm. This white fireplace is perfect as a room divider between the living room and kitchen, allowing the flames to be enjoyed from two opposite sides. It features a manual 3.5-liter fuel tank, providing up to 7.5 hours of burn time and a heat output of max 3.3 kW. Flame regulation and extinguishing tool is included.