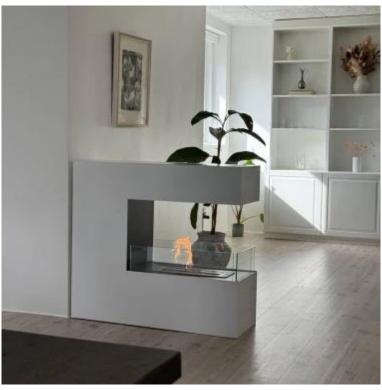

# **TOPEKA WHITE - POWDER COATED STEEL BIOFIREPLACE**

BIO-20-216

The ScandiFlames Topeka White is an elegant, freestanding bioethanol fireplace with a 2.5-liter fuel tank and a burn time of up to 7.5 hours per filling. Measuring H:  $90 \text{ cm} \times \text{W}$ :  $100 \text{ cm} \times \text{D}$ : 35 cm, this impressive fireplace can be placed on the floor or built into an end wall. Its wide frame and large cutout provide an wide view of the flames, shielded by three safety glass panels. The design fits perfectly into modern homes, creating a cozy atmosphere. Maintenance is easy, as bioethanol fireplaces do not produce smoke.