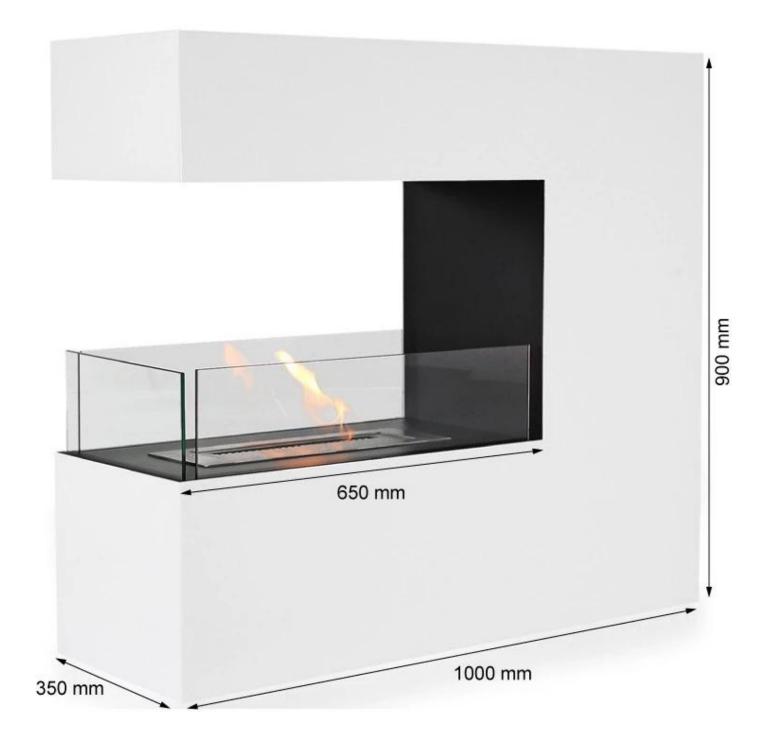

# **TOPEKA WHITE - POWDER COATED STEEL BIOFIREPLACE**

BIO-20-216

The ScandiFlames Topeka White is an elegant, freestanding bioethanol fireplace with a 2.5-liter fuel tank and a burn time of up to 7.5 hours per filling. Measuring H:  $90 \text{ cm} \times \text{W}$ :  $100 \text{ cm} \times \text{D}$ : 35 cm, this impressive fireplace can be placed on the floor or built into an end wall. Its wide frame and large cutout provide an wide view of the flames, shielded by three safety glass panels. The design fits perfectly into modern homes, creating a cozy atmosphere. Maintenance is easy, as bioethanol fireplaces do not produce smoke.

#### **Dimensions & Weight**

| Length/Width | 100 cm |
|--------------|--------|
| Height       | 90 cm  |
| Depth        | 35 cm  |
| Weight       | 37 kg  |