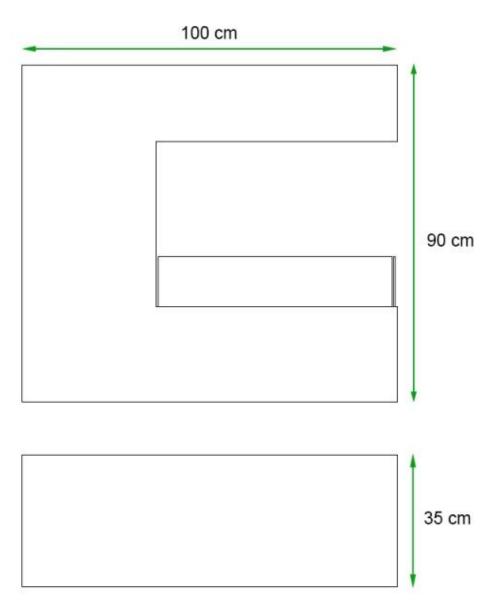

# **TOPEKA WHITE - POWDER COATED STEEL BIOFIREPLACE**

BIO-20-216

The ScandiFlames Topeka White is an elegant, freestanding bioethanol fireplace with a 2.5-liter fuel tank and a burn time of up to 7.5 hours per filling. Measuring H:  $90 \text{ cm} \times \text{W}$ :  $100 \text{ cm} \times \text{D}$ : 35 cm, this impressive fireplace can be placed on the floor or built into an end wall. Its wide frame and large cutout provide an wide view of the flames, shielded by three safety glass panels. The design fits perfectly into modern homes, creating a cozy atmosphere. Maintenance is easy, as bioethanol fireplaces do not produce smoke.

#### **Dimensions & Weight**

| Length/Width | 100 cm |
|--------------|--------|
| Height       | 90 cm  |
| Depth        | 35 cm  |
| Weight       | 37 kg  |