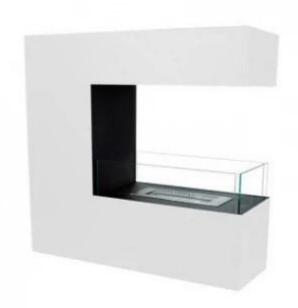

# **TOPEKA WHITE - POWDER COATED STEEL BIOFIREPLACE**

BIO-20-216

The ScandiFlames Topeka White is an elegant, freestanding bioethanol fireplace with a 2.5-liter fuel tank and a burn time of up to 7.5 hours per filling. Measuring H:  $90 \text{ cm} \times \text{W}$ :  $100 \text{ cm} \times \text{D}$ : 35 cm, this impressive fireplace can be placed on the floor or built into an end wall. Its wide frame and large cutout provide an wide view of the flames, shielded by three safety glass panels. The design fits perfectly into modern homes, creating a cozy atmosphere. Maintenance is easy, as bioethanol fireplaces do not produce smoke.