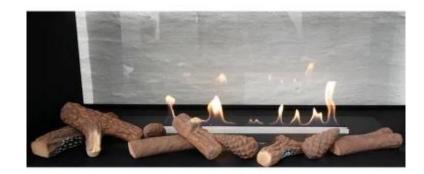

# **CERAMICS WOOD 9 PCS.**

PEJS-05-05

9 pcs. of Ceramic Wood for decorating a bioethanol fireplaces.

#### Installation details

| Compatible with | Bioethanol Fireplaces |
|-----------------|-----------------------|
|                 |                       |