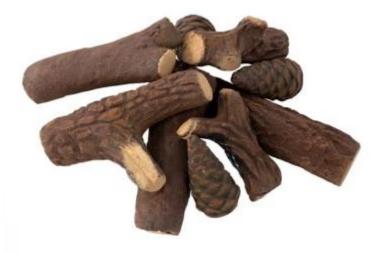

# **CERAMICS WOOD 9 PCS.**

PEJS-05-05

9 pcs. of Ceramic Wood for decorating a bioethanol fireplaces.

## Material and appearance

| Material   | Cerâmica    |
|------------|-------------|
| Colour     | Wood        |
| Decoration | Wooden Logs |