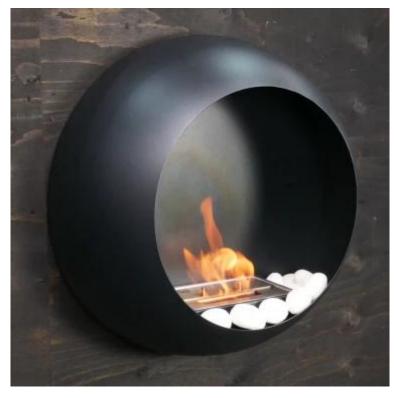

# **CERAMICS PEBBLES WHITE - 24 PIECES**

PEJS-05-02

Decoration for bioethanol fireplaces. 24 pieces of white ceramic pebbles to be places in and around the fire of the fireplace.