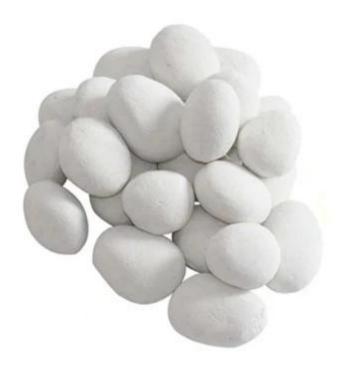

# **CERAMICS PEBBLES WHITE - 24 PIECES**

PEJS-05-02

Decoration for bioethanol fireplaces. 24 pieces of white ceramic pebbles to be places in and around the fire of the fireplace.

# Size & Weight

| Quantity | 24     |
|----------|--------|
| Height   | 5 cm   |
| Diameter | 7 cm   |
| Weight   | 0,5 kg |

# Material and appearance

| Material   | Cerâmica |
|------------|----------|
| Colour     | White    |
| Decoration | Stone    |