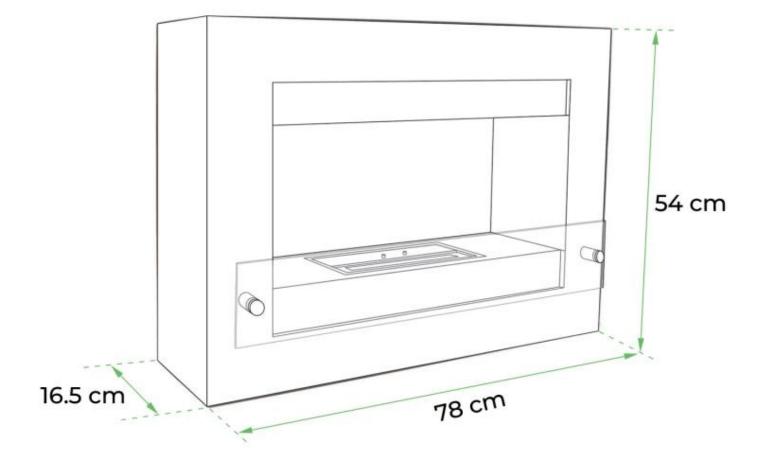

### **Dimensions & Weight**

| Length/Width | 78 cm   |
|--------------|---------|
| Height       | 54 cm   |
| Depth        | 16,5 cm |
| Weight       | 19 kg   |

78 cm