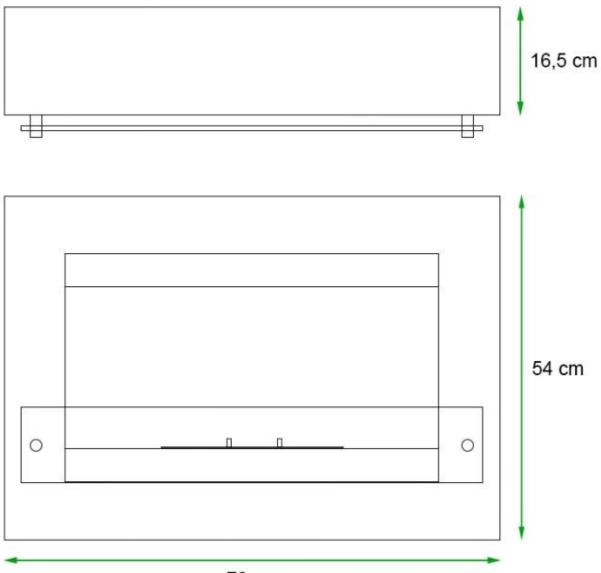

### **Dimensions & Weight**

| Length/Width | 78 cm   |
|--------------|---------|
| Height       | 54 cm   |
| Depth        | 16,5 cm |
| Weight       | 19 kg   |

78 cm