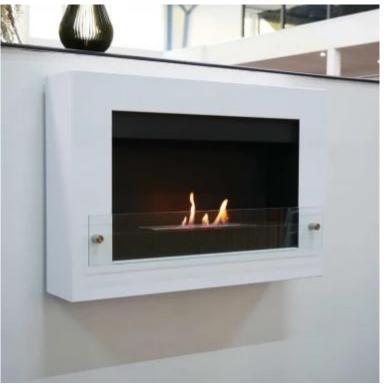

# **NEBRASKA WHITE - WALL MOUNTED BIOFIREPLACE**

BIO-10-044

ScandiFlames Nebraska wall-mounted bio fireplace in white with a glass front. Measures H: 54 cm, W: 78 cm, D: 16.5 cm, and has a burn time of up to 6 hours. This elegant and sleek bioethanol fireplace is perfect for wall mounting and easily blends into any home with its timeless design. The safety glass on the front makes it ideal for families with children and pets. The combination of the white frame and black backplate creates a beautiful contrast, enhancing the flames' colors and depth. Easy to maintain and clean, as it produces no smoke, soot, or ash. Includes mounting brackets, extinguishing tool, and requires no electricity.