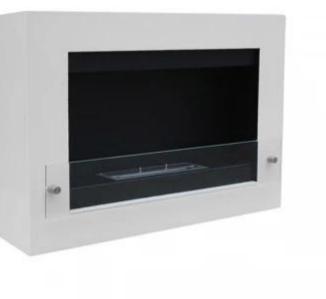

# **NEBRASKA WHITE - WALL MOUNTED BIOFIREPLACE**

BIO-10-044

ScandiFlames Nebraska wall-mounted bio fireplace in white with a glass front. Measures H: 54 cm, W: 78 cm, D: 16.5 cm, and has a burn time of up to 6 hours. This elegant and sleek bioethanol fireplace is perfect for wall mounting and easily blends into any home with its timeless design. The safety glass on the front makes it ideal for families with children and pets. The combination of the white frame and black backplate creates a beautiful contrast, enhancing the flames' colors and depth. Easy to maintain and clean, as it produces no smoke, soot, or ash. Includes mounting brackets, extinguishing tool, and requires no electricity.

### **Material and Appearance**

| Material      | Steel       |
|---------------|-------------|
| Colour        | White       |
| Shape         | Rectangular |
| Glas included | Yes         |

| Flue/Chimney       | Not Required |
|--------------------|--------------|
| Power Requirements | No           |