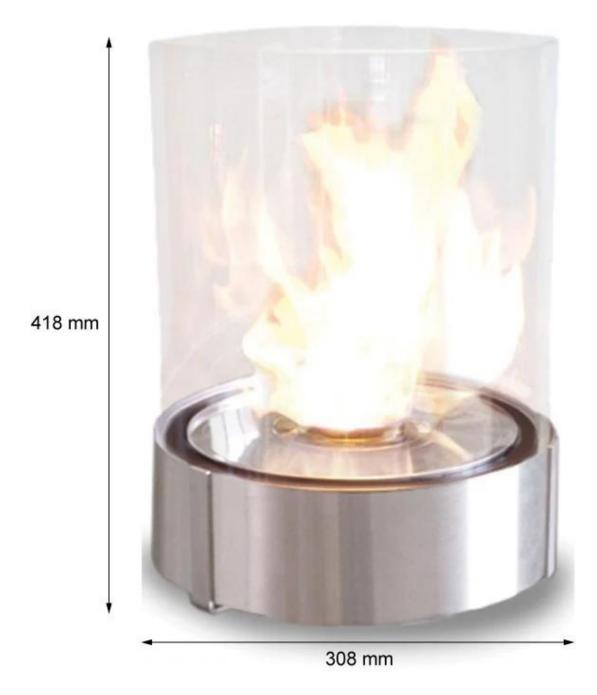

# **PLANIKA COMMERCE - STAINLESS STEEL**

BIO-60-014

Cylinder shaped tabletop bioethanol fireplace with steel bottom and glass from Planika Fires. Can be used both indoor and outdoor. The tabletop fireplace has a 1.5 liter burner with an 3,5 hour burn time per filling. The fireplace measures 41 cm in height and 30,8 cm in diameter.

### **Dimensions & Weight**

| Height   | 41,8 cm |
|----------|---------|
| Diameter | 30,8 cm |
| Weight   | 6,5 kg  |

| Minimum room size           | 25 m³      |
|-----------------------------|------------|
| Fuel                        | Bioethanol |
| Burning time up to          | 3.5 hours  |
| Capacity                    | 1.5 Litres |
| Flame levels                | 1          |
| Heat output (max)           | 2,5 kW     |
| Recommended air change rate | 1          |