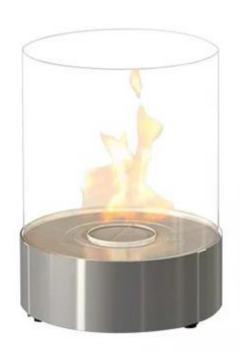

# **PLANIKA COMMERCE - STAINLESS STEEL**

BIO-60-014

Cylinder shaped tabletop bioethanol fireplace with steel bottom and glass from Planika Fires. Can be used both indoor and outdoor. The tabletop fireplace has a 1.5 liter burner with an 3,5 hour burn time per filling. The fireplace measures 41 cm in height and 30,8 cm in diameter.