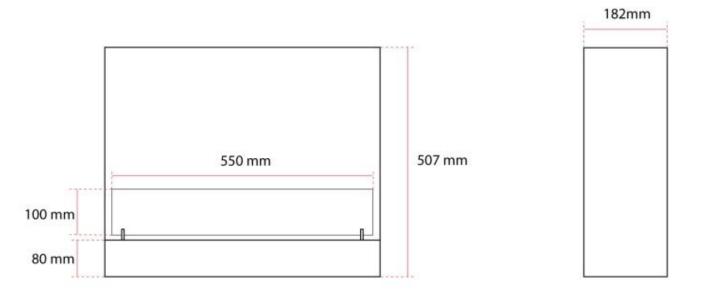

## **Dimensions & Weight**

| Length/Width | 60,2 cm |
|--------------|---------|
| Height       | 50,7 cm |
| Depth        | 18,2 cm |
| Weight       | 19 kg   |