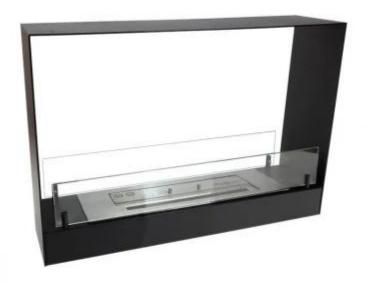

# **BUILT-IN BIO FIREPLACE IN BLACK - 60 CM**

BIO-30-009

ScandiFlames Two-Sided 60 cm Built-In slim Bioethanol fireplace designed for narrow walls. With a 2.5-liter tank, it provides up to 7.5 hours of stunning flames. Tunnel fireplace designed to enjoy the flame view from both sides, adding elegance to any modern home. The fireplace includes two safety glass panels, a built-in frame, and easy manual operation, with no need for electricity or a chimney. This fireplace is a slim model with a depth of only 18.2 cm.