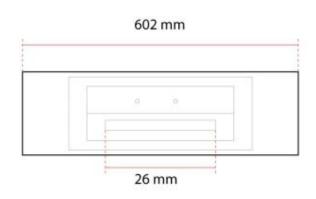

## **Dimensions & Weight**

| Length/Width | 60,2 cm |
|--------------|---------|
| Height       | 50,7 cm |
| Depth        | 18,2 cm |
| Weight       | 19 kg   |