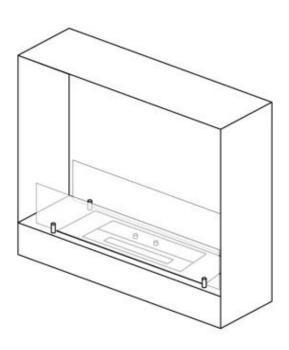

# **BUILT-IN BIO FIREPLACE IN BLACK - 60 CM**

BIO-30-009

ScandiFlames Two-Sided 60 cm Built-In slim Bioethanol fireplace designed for narrow walls. With a 2.5-liter tank, it provides up to 7.5 hours of stunning flames. Tunnel fireplace designed to enjoy the flame view from both sides, adding elegance to any modern home. The fireplace includes two safety glass panels, a built-in frame, and easy manual operation, with no need for electricity or a chimney. This fireplace is a slim model with a depth of only 18.2 cm.