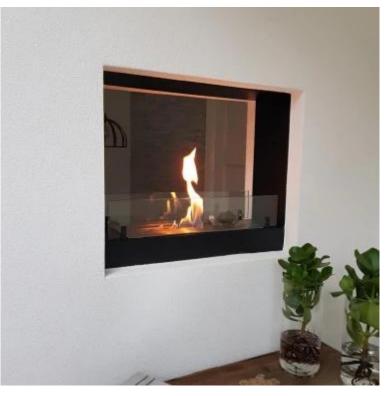

# **BUILT-IN BIO FIREPLACE IN BLACK - 60 CM**

BIO-30-009

ScandiFlames Two-Sided 60 cm Built-In slim Bioethanol fireplace designed for narrow walls. With a 2.5-liter tank, it provides up to 7.5 hours of stunning flames. Tunnel fireplace designed to enjoy the flame view from both sides, adding elegance to any modern home. The fireplace includes two safety glass panels, a built-in frame, and easy manual operation, with no need for electricity or a chimney. This fireplace is a slim model with a depth of only 18.2 cm.