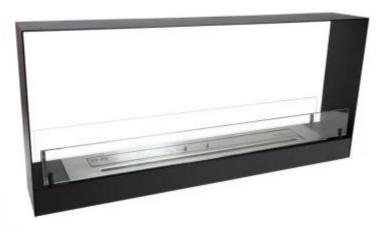

# 140 CM BUILT-IN SEE-THROUGH BIO FIREPLACE

BIO-30-012

This 140 cm wide built-in bio fireplace is a sleek and elegant solution for narrow walls. With a 6-liter capacity, this double-sided fireplace offers vibrant flames for up to 6 hours without the need for electricity or a chimney. Its smart design, allowing flames to be viewed from both sides, creates a calming and cosy atmosphere, ideal for modern homes. The fireplace comes equipped with two safety glasses and a built-in frame, ensuring easy and safe installation.

### **Material and Appearance**

| Material      | Steel |
|---------------|-------|
| Colour        | Black |
| Glas included | Yes   |