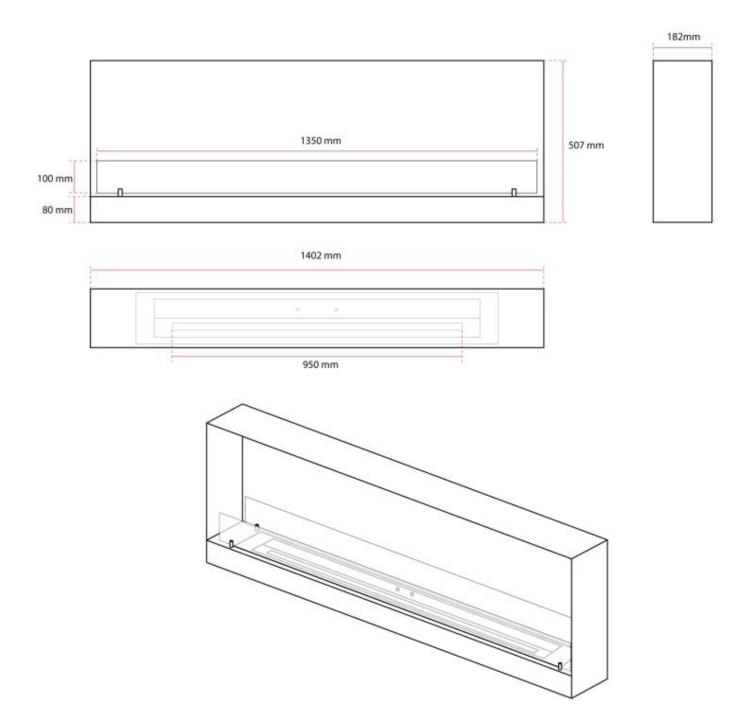

## **Dimensions & Weight**

| Length/Width | 140,2 cm |
|--------------|----------|
| Height       | 50,7 cm  |
| Depth        | 18,2 cm  |
| Weight       | 30 kg    |