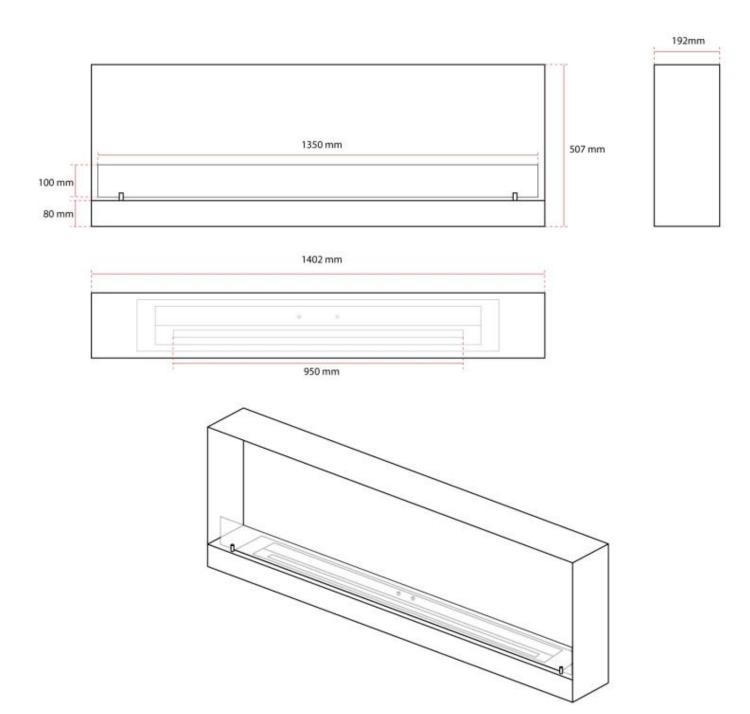

# **Dimensions & Weight**

| Length/Width | 140,2 cm |
|--------------|----------|
| Height       | 50,7 cm  |
| Depth        | 19,2 cm  |
| Weight       | 35 kg    |