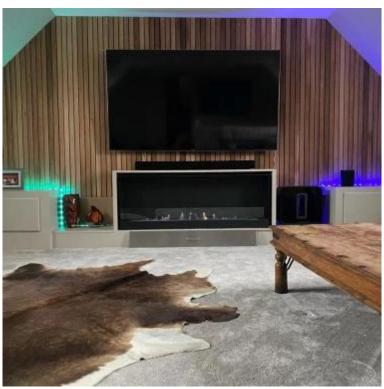

# 140 CM BLACK BUILT-IN BIOETHANOL FIREPLACE

BIO-30-016

One-sided 140 cm built-in bio fireplace, designed to fit snugly against the wall. With a 6 litre bioethanol burner, it provides up to 6 hours of beautiful flames. Perfect for wall integration in modern homes and creating a cosy atmosphere. The black elegant design highlights the natural glow of the flames and creates a stylish and warm atmosphere. The package includes safety glass, installation frame, mounting screws and an operating tool. No electricity or chimney required.