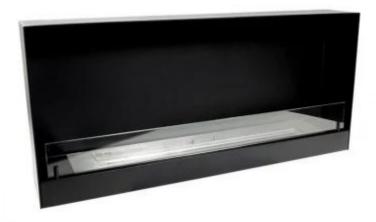

# 140 CM BLACK BUILT-IN BIOETHANOL FIREPLACE

BIO-30-016

One-sided 140 cm built-in bio fireplace, designed to fit snugly against the wall. With a 6 litre bioethanol burner, it provides up to 6 hours of beautiful flames. Perfect for wall integration in modern homes and creating a cosy atmosphere. The black elegant design highlights the natural glow of the flames and creates a stylish and warm atmosphere. The package includes safety glass, installation frame, mounting screws and an operating tool. No electricity or chimney required.

## **Material and Appearance**

| Material      | Steel |
|---------------|-------|
| Colour        | Black |
| Flame view    | Front |
| Glas included | Yes   |