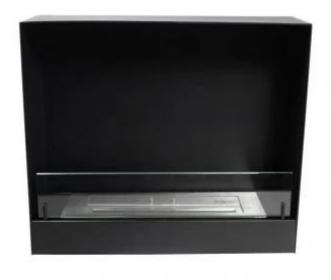

# **60 CM BLACK BIO FIRE INSERT**

BIO-30-013

ScandiFlames One-Sided 60 cm Built-In Bioethanol Fireplace is a sleek and elegant option for adding warmth and ambience to any space. With a depth of just 19.2 cm, this slim model features a black steel and glass design that enhances the natural beauty of the flames. The 2.5-liter burner provides up to 7.5 hours of burn time, creating a long lasting calm and balanced atmosphere. This fireplace includes safety glass, a built-in frame, and manual operation, requiring no electricity or chimney, making it perfect for modern homes.