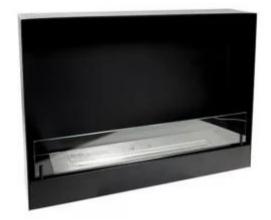

# **60 CM BLACK BIO FIRE INSERT**

BIO-30-013

ScandiFlames One-Sided 60 cm Built-In Bioethanol Fireplace is a sleek and elegant option for adding warmth and ambience to any space. With a depth of just 19.2 cm, this slim model features a black steel and glass design that enhances the natural beauty of the flames. The 2.5-liter burner provides up to 7.5 hours of burn time, creating a long lasting calm and balanced atmosphere. This fireplace includes safety glass, a built-in frame, and manual operation, requiring no electricity or chimney, making it perfect for modern homes.