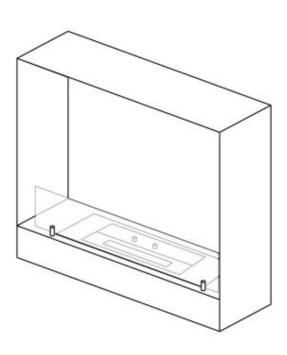

# **60 CM BLACK BIO FIRE INSERT**

BIO-30-013

ScandiFlames One-Sided 60 cm Built-In Bioethanol Fireplace is a sleek and elegant option for adding warmth and ambience to any space. With a depth of just 19.2 cm, this slim model features a black steel and glass design that enhances the natural beauty of the flames. The 2.5-liter burner provides up to 7.5 hours of burn time, creating a long lasting calm and balanced atmosphere. This fireplace includes safety glass, a built-in frame, and manual operation, requiring no electricity or chimney, making it perfect for modern homes.