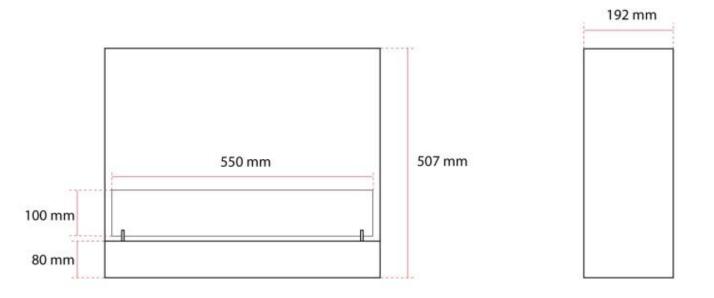

#### **Dimensions & Weight**

| Length/Width | 60,2 cm |
|--------------|---------|
| Height       | 50,7 cm |
| Depth        | 19,2 cm |
| Weight       | 23,5 kg |