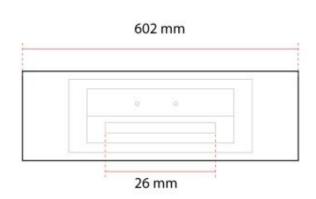

#### **Dimensions & Weight**

| Length/Width | 60,2 cm |
|--------------|---------|
| Height       | 50,7 cm |
| Depth        | 19,2 cm |
| Weight       | 23,5 kg |