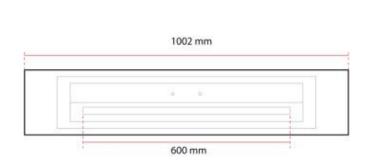

## **Dimensions & Weight**

| Length/Width | 100 cm  |
|--------------|---------|
| Height       | 50,7 cm |
| Depth        | 19,2 cm |
| Weight       | 26,5 kg |