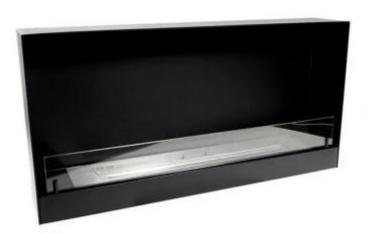

# 100 CM BUILT-IN BIOETHANOL FIREPLACE

BIO-30-015

ScandiFlames one-sided 100 cm built-in bio fireplace is perfect for those who want a completely linear wall. With a manual 4-litre burner, you can enjoy beautiful flames for up to 6.5 hours. This simple, elegant fireplace is designed with an eye-catching black contrast that emphasises the glow of the flames. Made from durable materials, it fits perfectly into modern homes. The fireplace includes safety glass, a 4L manual burner, mounting screws and an operating tool. No electricity or chimney is needed, making installation simple.