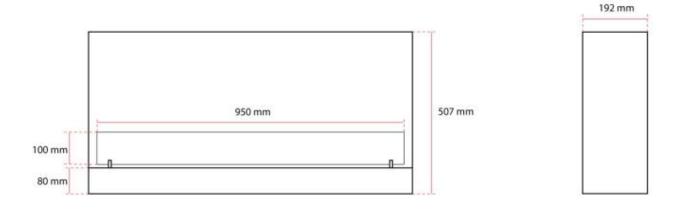

## **Dimensions & Weight**

| Length/Width | 100 cm  |
|--------------|---------|
| Height       | 50,7 cm |
| Depth        | 19,2 cm |
| Weight       | 26,5 kg |