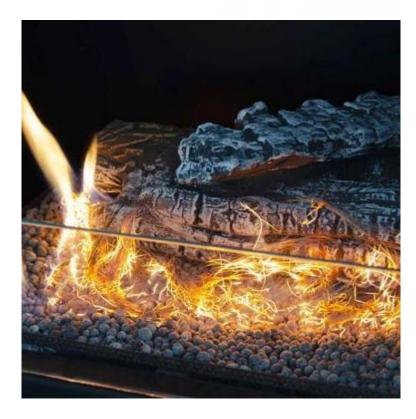

# **GLOW FLAME FIBER FOR BIO FIREPLACE**

BIO363

Glow flame, innovative fibers for creating a look of embers in your biofire. Makes the fire look more realistic.