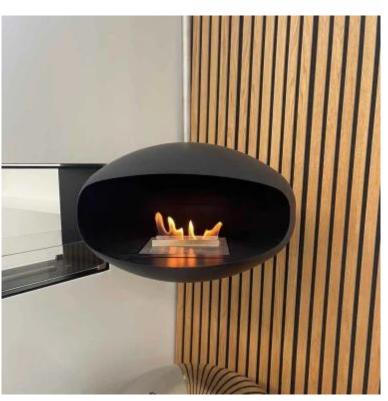

# **COCOON AERIS - BLACK WITH STEEL MOUNTING POLE**

BIO-70-101

Cocoon Aeris in Black with steel ceiling rod from Cocoon Fires is an elegant ceiling-mounted fireplace that adds both warmth and style to any space.

This bioethanol fireplace has a 1.5-liter capacity and burns for up to 5 hours. It's easy to install, requiring no electricity or chimney. With an adjustable telescopic rod and the ability to rotate, the flames can be enjoyed from all angles. Its floating design and sleek black finish make it a striking design piece, adaptable to various walls and rooms.