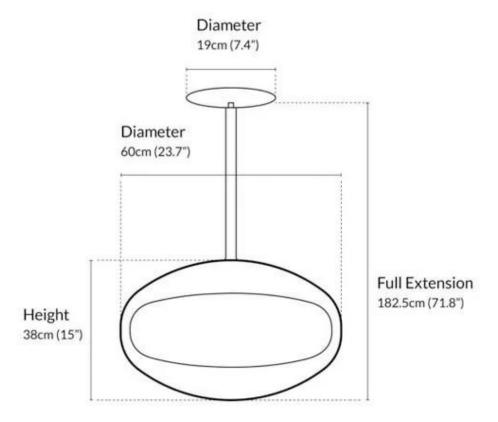

### **Dimensions & Weight**

| Length/Width | 60 cm     |
|--------------|-----------|
| Height       | 182,50 cm |
| Depth        | 60 cm     |
| Diameter     | 60 cm     |
| Weight       | 24 kg     |