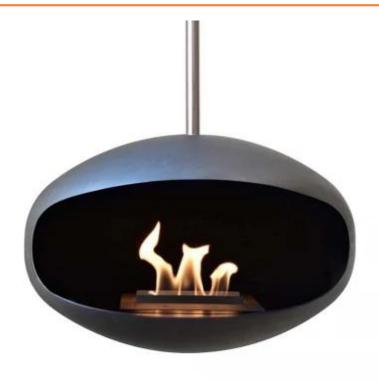

# **COCOON AERIS - BLACK WITH STEEL MOUNTING POLE**

BIO-70-101

Cocoon Aeris in Black with steel ceiling rod from Cocoon Fires is an elegant ceiling-mounted fireplace that adds both warmth and style to any space.

This bioethanol fireplace has a 1.5-liter capacity and burns for up to 5 hours. It's easy to install, requiring no electricity or chimney. With an adjustable telescopic rod and the ability to rotate, the flames can be enjoyed from all angles. Its floating design and sleek black finish make it a striking design piece, adaptable to various walls and rooms.

#### **Material and Appearance**

| Material | Stainless Steel |
|----------|-----------------|
| Material | Carbon Steel    |
| Colour   | Black           |
| Finish   | Matte           |
| Shape    | Oval            |