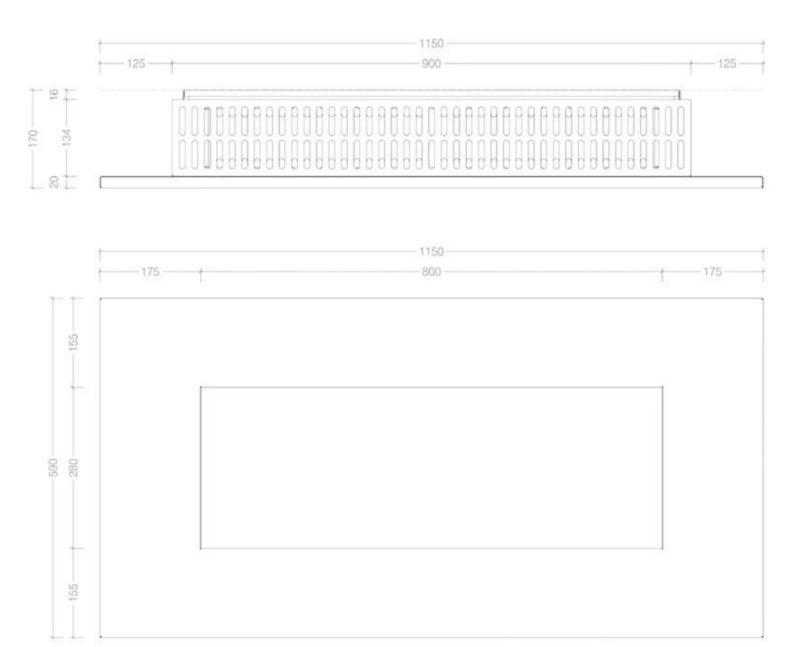

## **Dimensions & Weight**

| Length/Width | 115 cm  |
|--------------|---------|
| Height       | 59 cm   |
| Depth        | 17 cm   |
| Weight       | 43,3 kg |