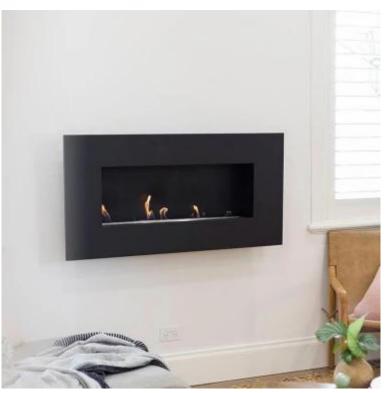

# **ICON FIRES NERO 1150 WALL FIRE - BLACK**

BIO-70-201

Nero 1150 Wall is a sleek, wall-mounted bioethanol fireplace from Icon Fires, combining style and functionality. Featuring a Slimline 800 burner, it offers up to 8 hours of burn time, making it perfect for adding warmth and ambience to any room. With a slim profile of just 17 cm, this fireplace is space-efficient and easy to install. The black finish accentuates the flames' vibrant colors, and since it uses bioethanol, no chimney is required, simplifying installation and offering versatile placement options.