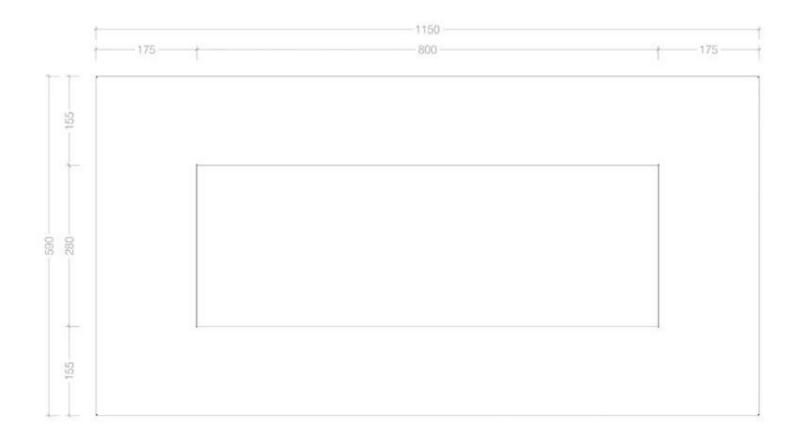

#### **Dimensions & Weight**

| Length/Width | 115 cm  |
|--------------|---------|
| Height       | 59 cm   |
| Depth        | 17 cm   |
| Weight       | 43,3 kg |