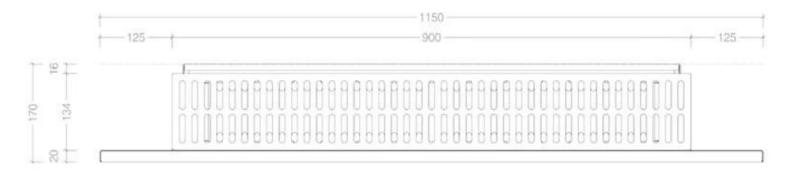

#### **Dimensions & Weight**

| Length/Width | 115 cm  |
|--------------|---------|
| Height       | 59 cm   |
| Depth        | 17 cm   |
| Weight       | 43,3 kg |

#### **Burner Specifications**

| Adjustable flame | Yes                      |
|------------------|--------------------------|
| Control          | Manual                   |
| Burner Model     | Icon Slimline 800 Burner |
| Remote control   | No                       |