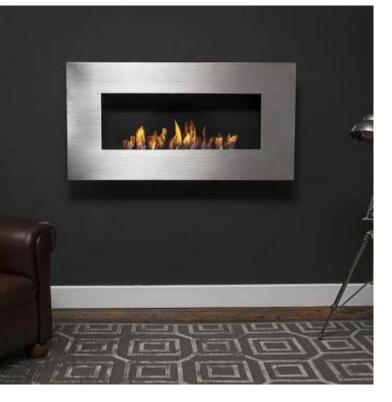

## ICON FIRES NERO 1150 WALL FIRE - BRUSHED STEEL

BIO-70-202

Nero 1150 Wall is a sleek, wall-mounted bioethanol fireplace from Icon Fires, designed to be minimally intrusive with its slim depth of just 17 cm. Spanning 115 cm in width and featuring a Slimline 800 burner, it provides up to 8 hours of burn time. The adjustable flame allows you to control the heat output up to 5.4 kW, and the clean-burning bioethanol eliminates smoke and soot, removing the need for a chimney. An automatic pump included for easy and safe refueling completes this stylish and practical fireplace.