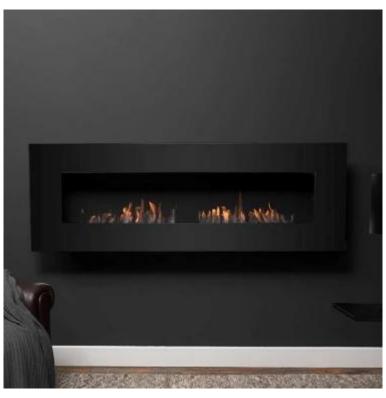

# **ICON FIRES NERO 1450 WALL FIRE - BLACK**

BIO-70-203

Nero 1450 Wall is a sleek, wall-mounted bioethanol fireplace from Icon Fires, combining style and functionality. With a width of 145 cm and a slim depth of just 19.5 cm, this fireplace integrates seamlessly into any wall. Equipped with a Slimline 1100 burner, it provides up to 9 hours of burn time with adjustable flames for customised warmth and ambience. The black finish highlights the mesmerising flames, while the clean-burning bioethanol eliminates the need for a chimney, simplifying installation and maintenance.