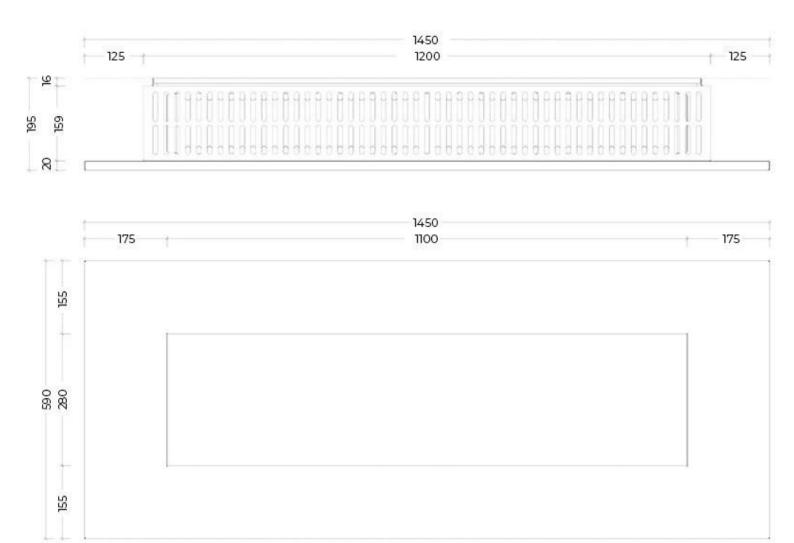

#### **Dimensions & Weight**

| Length/Width | 145 cm  |
|--------------|---------|
| Height       | 59 cm   |
| Depth        | 19,5 cm |
| Weight       | 62,3 kg |