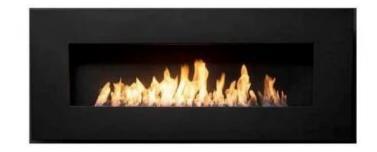

# **ICON FIRES NERO 1450 WALL FIRE - BLACK**

BIO-70-203

Nero 1450 Wall is a sleek, wall-mounted bioethanol fireplace from Icon Fires, combining style and functionality. With a width of 145 cm and a slim depth of just 19.5 cm, this fireplace integrates seamlessly into any wall. Equipped with a Slimline 1100 burner, it provides up to 9 hours of burn time with adjustable flames for customised warmth and ambience. The black finish highlights the mesmerising flames, while the clean-burning bioethanol eliminates the need for a chimney, simplifying installation and maintenance.