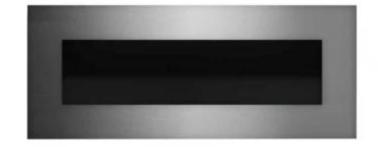

# **ICON FIRES NERO 1450 WALL FIRE - BRUSHED STEEL**

BIO-70-204

Nero 1450 Wall by Icon Fires is a sleek, wall-mounted bioethanol fireplace with a narrow profile, protruding just 195 mm from the wall. Spanning 145 cm in width, it features a Slimline 1100 burner for up to 9 hours of burn time per refill and delivers a maximum heat output of 7.7 kW. The fireplace includes an automatic bioethanol pump for easy refueling and adjustable flames for customisable warmth and ambience. It requires no chimney and emits neither smoke nor soot, making it an eco-friendly choice.

# **Material and Appearance**

| Material                   | Stainless Steel |
|----------------------------|-----------------|
| Colour                     | Steel           |
| Finish                     | Brushed         |
| Interior (colour/material) | Black           |
| Flame view                 | Front           |
| Shape                      | Rectangular     |
| Glas included              | No              |