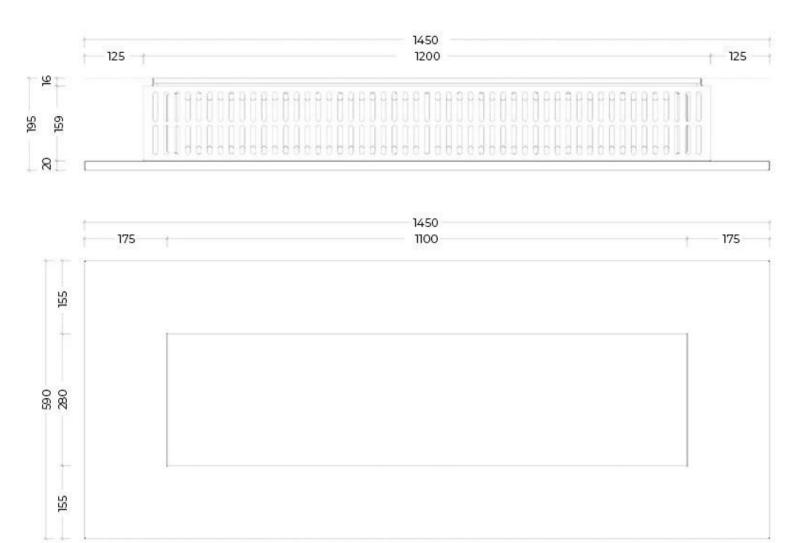

### **Dimensions & Weight**

| Length/Width | 145 cm  |
|--------------|---------|
| Height       | 59 cm   |
| Depth        | 19,5 cm |
| Weight       | 62,3 kg |

## **Installation Details**