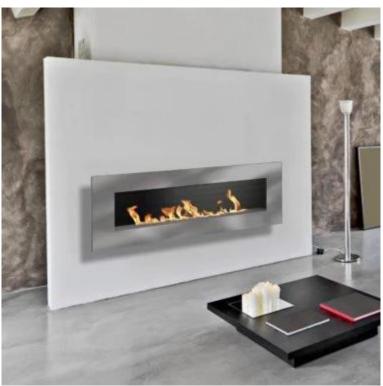

# **ICON FIRES NERO 1450 WALL FIRE - BRUSHED STEEL**

BIO-70-204

Nero 1450 Wall by Icon Fires is a sleek, wall-mounted bioethanol fireplace with a narrow profile, protruding just 195 mm from the wall. Spanning 145 cm in width, it features a Slimline 1100 burner for up to 9 hours of burn time per refill and delivers a maximum heat output of 7.7 kW. The fireplace includes an automatic bioethanol pump for easy refueling and adjustable flames for customisable warmth and ambience. It requires no chimney and emits neither smoke nor soot, making it an eco-friendly choice.