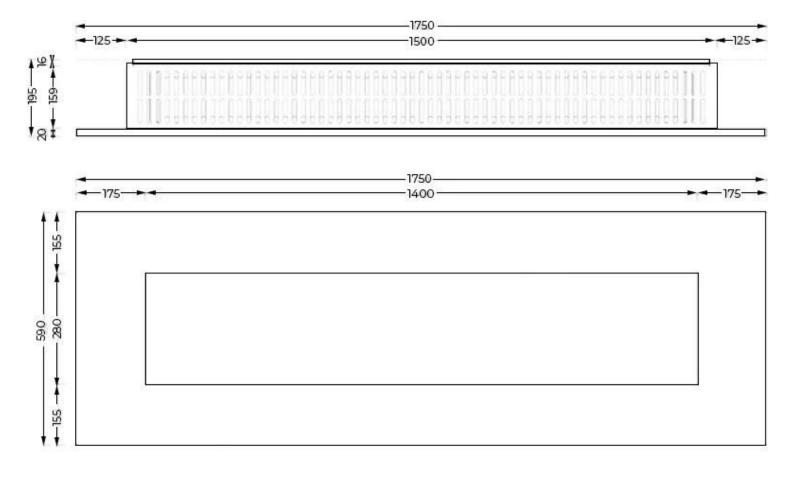

### **Dimensions & Weight**

| Length/Width | 175 cm  |
|--------------|---------|
| Height       | 59 cm   |
| Depth        | 19,5 cm |
| Weight       | 77 kg   |