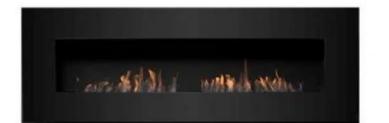

# **ICON FIRES NERO 1750 WALL FIRE - BLACK**

BIO-70-205

Nero 1750 Wall by Icon Fires is a sleek, wall-mounted bioethanol fireplace that captivates with its narrow design and stunning flames. Featuring an advanced Slimline burner, it provides up to 9 hours of burn time on a single refill, with a capacity of 8.15 liters. With a maximum heat output of 9.8 kW and a depth of just 195 mm, this fireplace is perfect for modern spaces where space is limited. The included automatic bioethanol pump ensures easy and safe refueling.