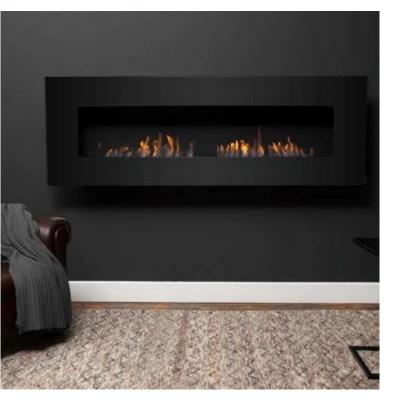

# **ICON FIRES NERO 1750 WALL FIRE - BLACK**

BIO-70-205

Nero 1750 Wall by Icon Fires is a sleek, wall-mounted bioethanol fireplace that captivates with its narrow design and stunning flames. Featuring an advanced Slimline burner, it provides up to 9 hours of burn time on a single refill, with a capacity of 8.15 liters. With a maximum heat output of 9.8 kW and a depth of just 195 mm, this fireplace is perfect for modern spaces where space is limited. The included automatic bioethanol pump ensures easy and safe refueling.