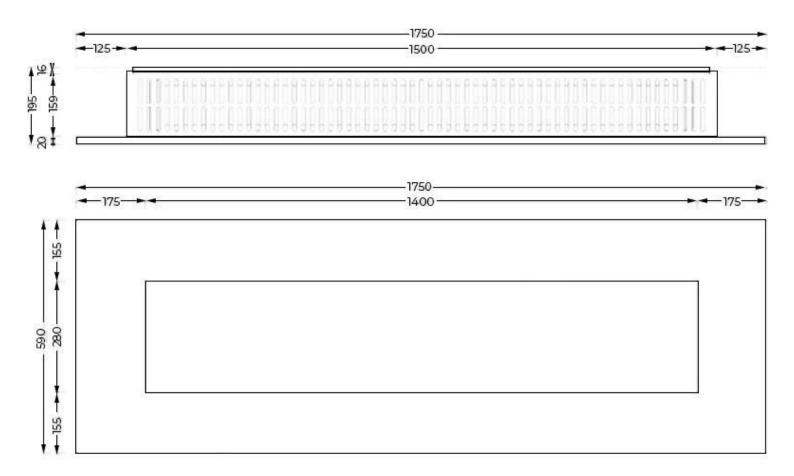

### **Dimensions & Weight**

| Length/Width | 175 cm  |
|--------------|---------|
| Height       | 59 cm   |
| Depth        | 19,5 cm |
| Weight       | 77 kg   |