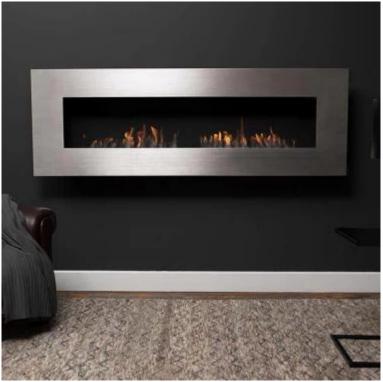

# **ICON FIRES NERO 1750 WALL FIRE - BRUSHED STEEL**

BIO-70-206

Nero 1750 Wall is a sleek, space-saving wall-mounted bioethanol fireplace in steel, adding warmth and elegance to any room. Featuring a Slimline burner, it offers an impressive burn time of up to 9 hours with an adjustable flame for optimal comfort. The fireplace's slim design makes installation easy, projecting only 195 mm from the wall and requiring no chimney. This bioethanol fireplace is the perfect choice for those seeking an eco-friendly and maintenance-free heat source with a stunning flame display.

# **Material and Appearance**

| Material                   | Stainless Steel |
|----------------------------|-----------------|
| Colour                     | Steel           |
| Finish                     | Brushed         |
| Interior (colour/material) | Black           |
| Flame view                 | Front           |
| Shape                      | Rectangular     |
| Glas included              | No              |