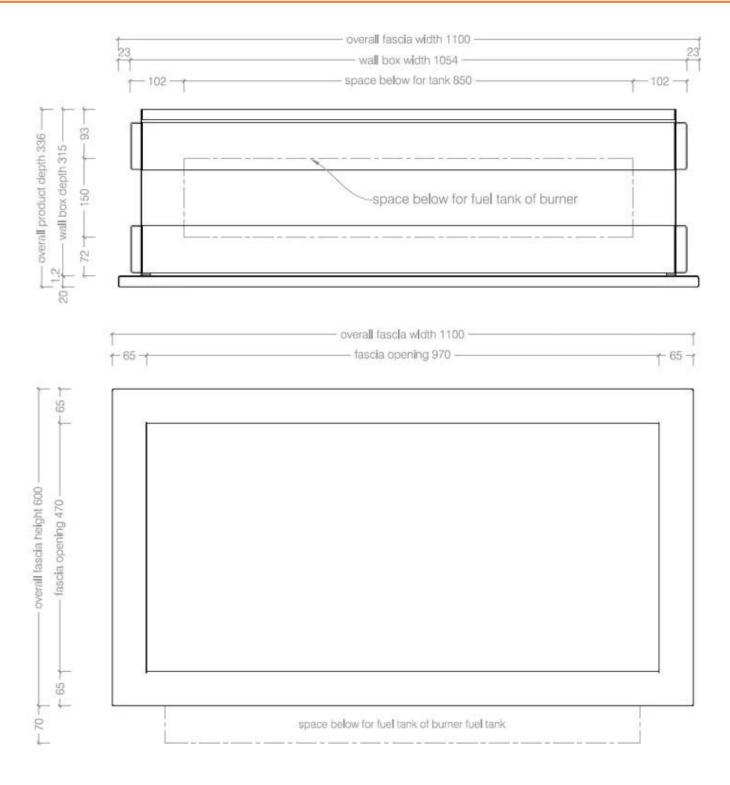

### **Dimensions & Weight**

| Length/Width | 110 cm  |
|--------------|---------|
| Height       | 60 cm   |
| Depth        | 31,5 cm |
| Weight       | 43,3 kg |