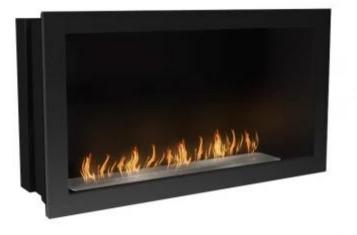

# **ICON FIRES FIREBOX SFB1100 - BLACK**

BIO-70-207

Slimline Firebox SFB1100 built-in bioethanol fireplace in black is a modern and stylish solution that combines aesthetics with functionality. This fireplace is easy to integrate into any home or office and requires no chimney, as it runs on eco-friendly bioethanol. With an adjustable flame, you can customize the heat and brightness to suit your needs, and with a burn time of up to 8 hours, it ensures lasting comfort. The Slimline Firebox SFB1100 is the perfect choice for those seeking an efficient and maintenance-free fireplace.

### **Dimensions & Weight**

| Length/Width | 110 cm  |
|--------------|---------|
| Height       | 60 cm   |
| Depth        | 31,5 cm |
| Weight       | 43,3 kg |

### **Material and Appearance**

| Material                   | Stainless Steel |
|----------------------------|-----------------|
| Colour                     | Black           |
| Interior (colour/material) | Black           |
| Flame view                 | Front           |
| Shape                      | Rectangular     |
| Glas included              | No              |