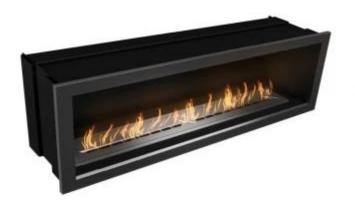

# **ICON FIRES FIREBOX SFB1100 - BRUSHED STEEL**

BIO-70-208

Slimline Firebox SFB1100 built-in bioethanol fireplace from Icon Fires combines style and functionality. Its sleek design fits perfectly in any interior, requiring no chimney thanks to bioethanol fuel. The fireplace offers a maximum heat output of 5.4 kW and can burn for up to 8 hours on a 4.5-liter bioethanol fill. The Slimline burner provides an authentic flame, creating a cosy atmosphere without the hassle of smoke, ash, or wood.

## **Material and Appearance**

| Material                   | Stainless Steel |
|----------------------------|-----------------|
| Colour                     | Steel           |
| Finish                     | Brushed         |
| Interior (colour/material) | Black           |
| Flame view                 | Front           |
| Shape                      | Rectangular     |
| Glas included              | No              |