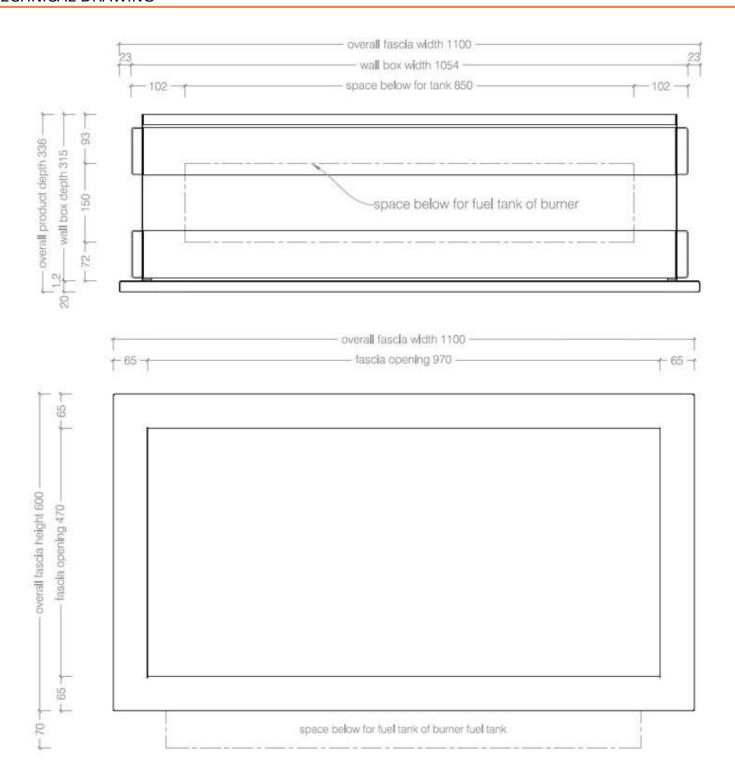

## **Dimensions & Weight**

| Length/Width | 110 cm  |
|--------------|---------|
| Height       | 60 cm   |
| Depth        | 31,5 cm |
| Weight       | 43,3 kg |