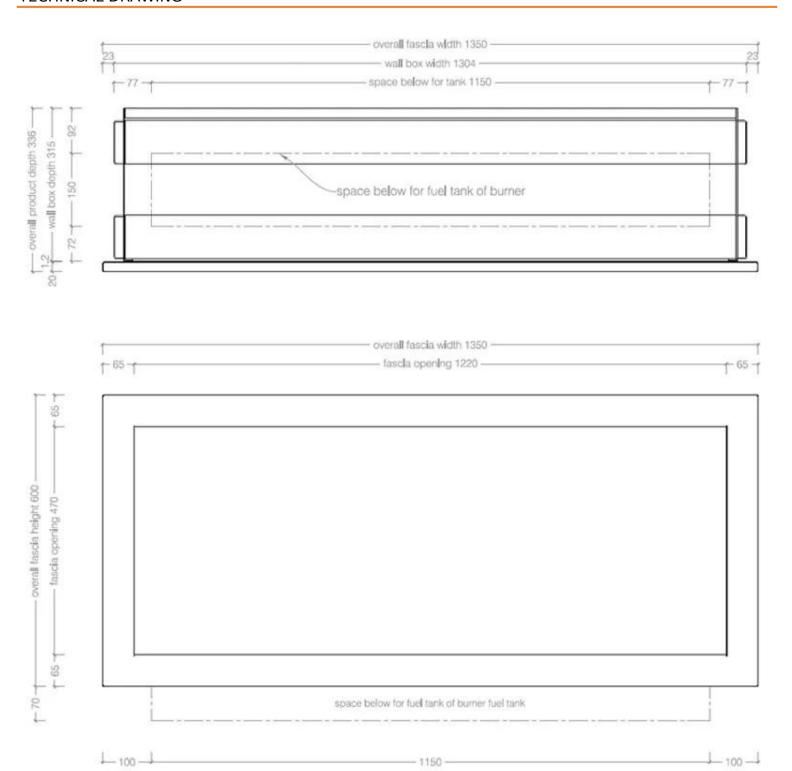

## **Dimensions & Weight**

| Length/Width | 135 cm  |  |
|--------------|---------|--|
| Height       | 60 cm   |  |
| Depth        | 31,5 cm |  |
| Weight       | 62,3 kg |  |