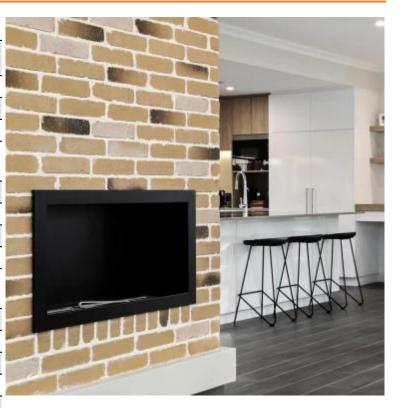

## **ICON FIRES SLIMLINE FIREBOX SFB1350 - BLACK**

BIO-70-209

Slimline Firebox SFB1350 built-in bioethanol fireplace from Icon Fires combines modern design with practical functionality. This one-sided fireplace creates a cosy atmosphere and offers an impressive burn time of up to 9 hours per fill. Its black interior highlights the beauty of the flames, and it requires no chimney thanks to bioethanol fuel, which produces no smoke or soot. The adjustable flame gives you control over the heat output, making it an ideal choice for any home.