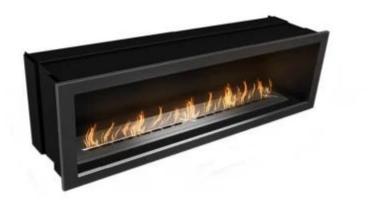

# ICON SLIMLINE FIREBOX SFB1350 BRUSHED STEEL

BIO-70-210

Icon Fires Slimline Firebox SFB1350 is an elegant built-in bioethanol fireplace that combines luxury with functionality. With a burn time of up to 9 hours and a heat output of 7.7 kW, it creates a cosy atmosphere in any room. Its sleek design and highquality materials ensure long-lasting durability. Using bioethanol as fuel, it requires no chimney, making installation easy and flexible.

### **Dimensions & Weight**

| Length/Width | 135 cm  |
|--------------|---------|
| Height       | 60 cm   |
| Depth        | 31,5 cm |
| Weight       | 62,3 kg |

### **Material and Appearance**

| Material                   | Stainless Steel |
|----------------------------|-----------------|
| Colour                     | Steel           |
| Finish                     | Brushed         |
| Interior (colour/material) | Black           |
| Flame view                 | Front           |
| Shape                      | Rectangular     |
| Glas included              | No              |