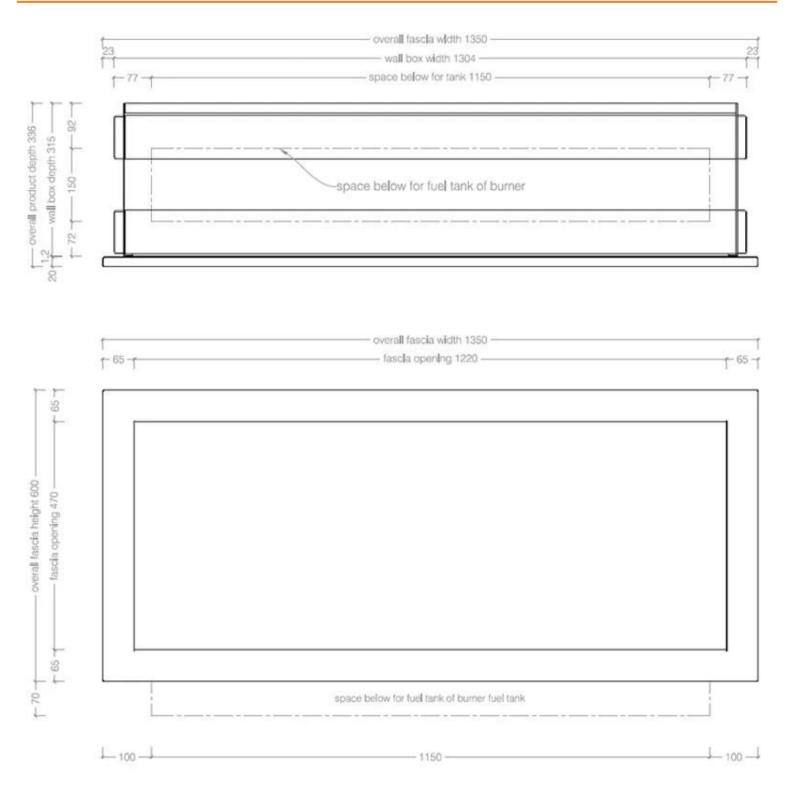

### **Dimensions & Weight**

| Length/Width | 135 cm  |
|--------------|---------|
| Height       | 60 cm   |
| Depth        | 31,5 cm |
| Weight       | 62,3 kg |