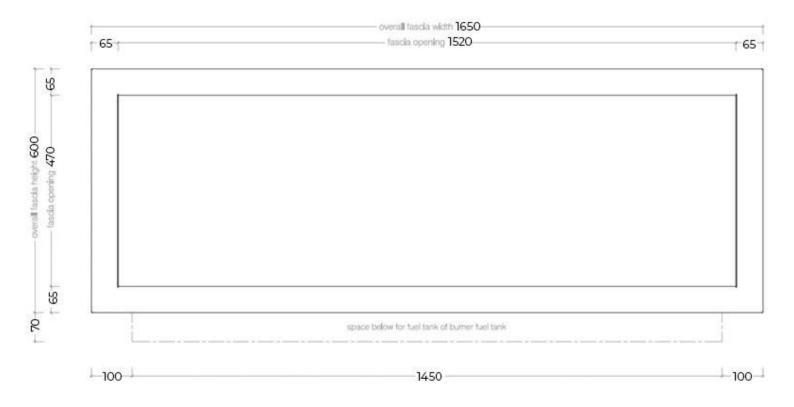

#### **Dimensions & Weight**

| Length/Width | 165 cm  |
|--------------|---------|
| Height       | 60 cm   |
| Depth        | 31,5 cm |
| Weight       | 77 kg   |