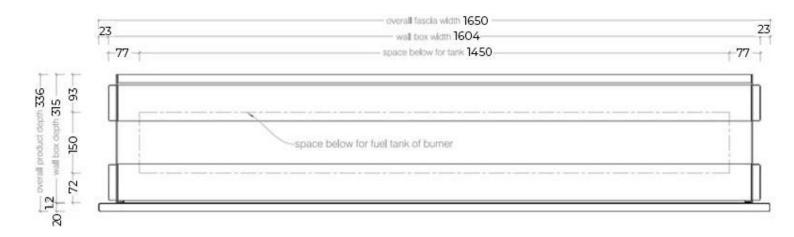

#### **Dimensions & Weight**

| Length/Width | 165 cm  |
|--------------|---------|
| Height       | 60 cm   |
| Depth        | 31,5 cm |
| Weight       | 77 kg   |