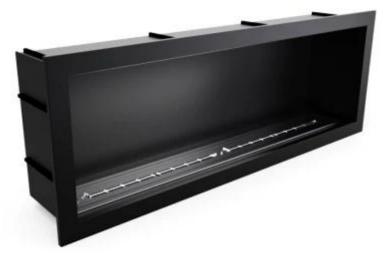

# **ICON FIRES SLIMLINE FIREBOX SFB1650 - BLACK**

BIO-70-211

Icon Fires Slimline Firebox SFB1650 in black is a stylish single-sided built-in bioethanol fireplace that seamlessly combines aesthetics with functionality. Its sleek, timeless design integrates perfectly into modern interiors. The fireplace offers an impressive heat output of up to 9.8 kW and a burn time of up to 9 hours. With adjustable flames, you can control the ambiance, while bioethanol fuel ensures clean combustion without the need for a chimney. Easy installation and operation make it an ideal choice for any home.