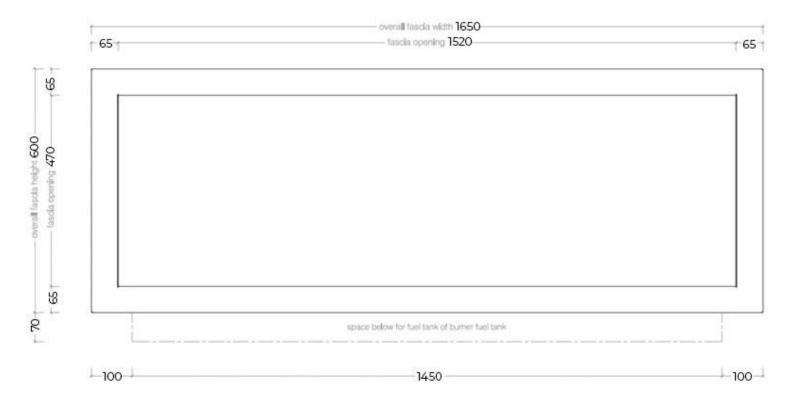

### **Dimensions & Weight**

| Length/Width | 165 cm  |
|--------------|---------|
| Height       | 60 cm   |
| Depth        | 31,5 cm |
| Weight       | 77 kg   |