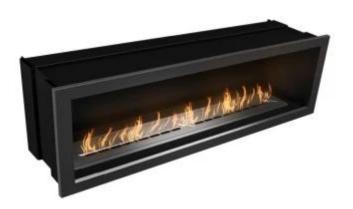

## ICON SLIMLINE FIREBOX SFB1650 BRUSHED STEEL

BIO-70-212

Icon Fires Slimline Firebox SFB1650 is a luxurious single-sided built-in bioethanol fireplace that combines modern design with high performance. With an impressive heat output of up to 9.8 kW and a burn time of up to 9 hours, this fireplace creates a warm and cosy atmosphere. The integrated Slimline 1400 burner, made of stainless steel, ensures safe and efficient bioethanol combustion without the need for a chimney. Its easy installation and sleek dimensions make it a perfect addition to any modern home.