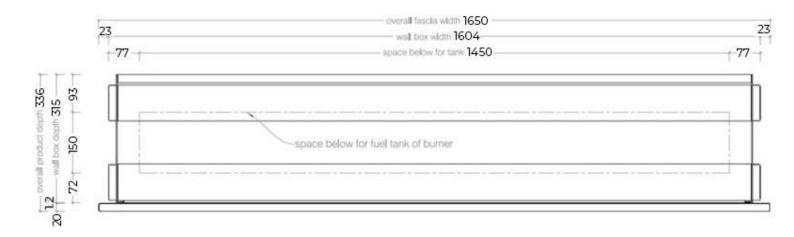

### **Dimensions & Weight**

| Length/Width | 165 cm  |
|--------------|---------|
| Height       | 60 cm   |
| Depth        | 31,5 cm |
| Weight       | 77 kg   |