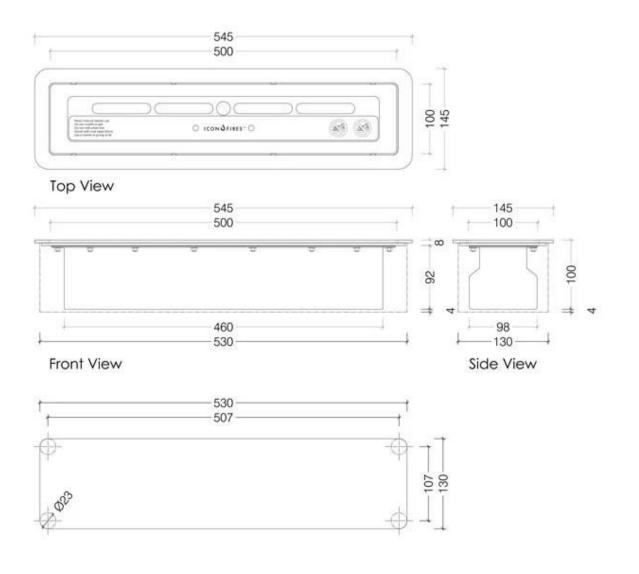

### **Dimensions & Weight**

| Length/Width | 54,5 cm |
|--------------|---------|
| Height       | 10 cm   |
| Depth        | 14,5 cm |
| Weight       | 7 kg    |

© This drawing is copyright and remains the property of iconFires. If may not be retained, copied or used without withen coment.