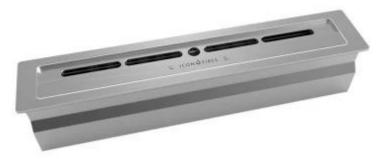

# **ICON FIRES SLIMLINE BURNER - 50 CM**

BIO-70-213

Icon Slimline 500 burner from Icon Fires is the smallest model in the Slimline series, but just as efficient as the larger models. With a capacity of 2.75 liters of bioethanol, it provides up to 8 hours of burn time and an adjustable heat output of up to 2.7 kW. Its slim design makes it ideal for installation in small spaces where space is limited. Requiring no chimney and being easy to install, it offers a flexible and elegant solution for any home.

### **Dimensions & Weight**

| Length/Width | 54,5 cm |
|--------------|---------|
| Height       | 10 cm   |
| Depth        | 14,5 cm |
| Weight       | 7 kg    |

### **Material and Appearance**

| Material      | Stainless Steel |
|---------------|-----------------|
| Colour        | Stainless Steel |
| Flame view    | 44,1            |
| Shape         | Rectangular     |
| Glas included | No              |