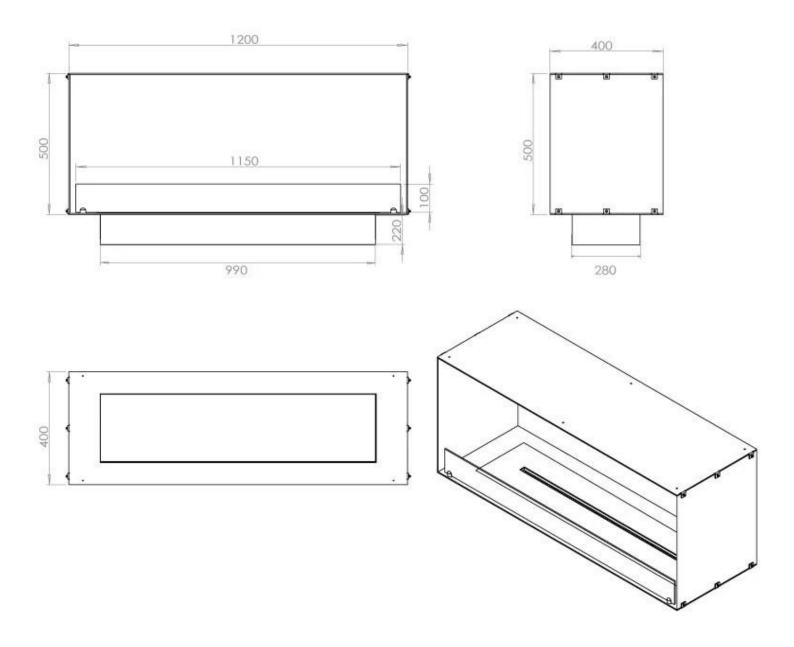

#### Size

| Length/Width | 120 cm |
|--------------|--------|
| Height       | 50 cm  |
| Depth        | 40 cm  |
| Weight       | 35 kg  |