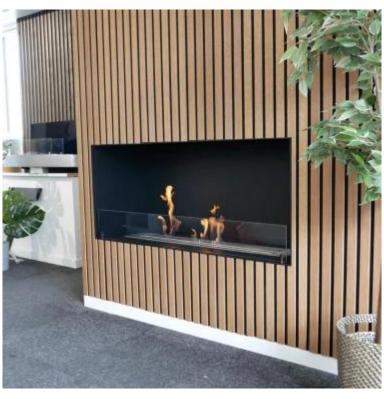

## **FOCO ONE 1200**

BIO-30-130

Foco One 1200 is a stylish one-sided built-in bioethanol fireplace, perfect for wall installation. Designed for modern interiors, this fireplace insert allows the flames to be viewed only from the front, creating a stunning focal point. Choose between a manual or automatic bioethanol burner, offering adjustable flame levels and, in automatic models, remote control via app. Constructed from 4 mm powder-coated stainless steel, it includes tempered glass to protect the flames and ensure a stable burn.