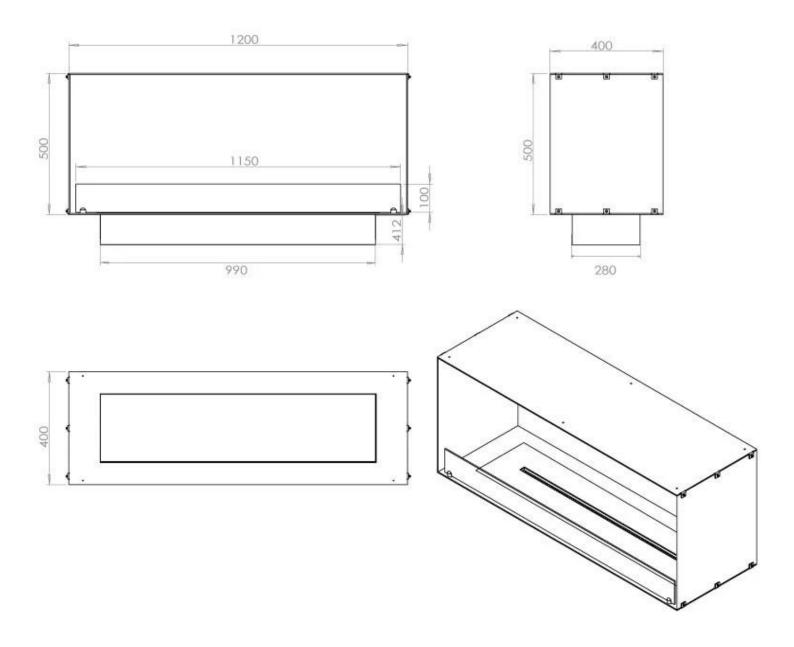

#### Size

| Length/Width | 120 cm |
|--------------|--------|
| Height       | 50 cm  |
| Depth        | 40 cm  |
| Weight       | 35 kg  |