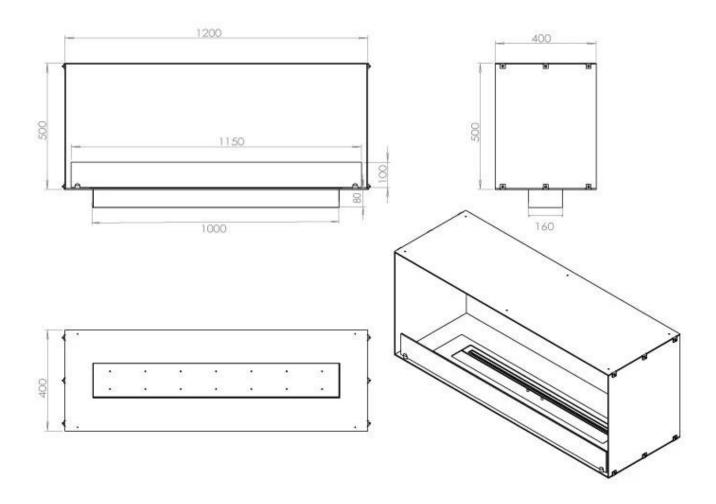

#### Size

| Length/Width | 120 cm |
|--------------|--------|
| Height       | 50 cm  |
| Depth        | 40 cm  |
| Weight       | 35 kg  |