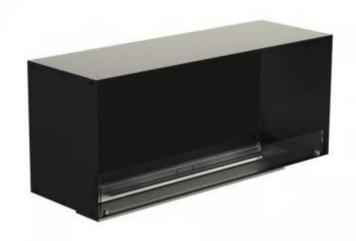

## **FOCO ONE 1200**

BIO-30-130

Foco One 1200 is a stylish one-sided built-in bioethanol fireplace, perfect for wall installation. Designed for modern interiors, this fireplace insert allows the flames to be viewed only from the front, creating a stunning focal point. Choose between a manual or automatic bioethanol burner, offering adjustable flame levels and, in automatic models, remote control via app. Constructed from 4 mm powder-coated stainless steel, it includes tempered glass to protect the flames and ensure a stable burn.

### Type

| - )   -      |                                          |
|--------------|------------------------------------------|
| Product type | 1-sided Built-in Bioethanol<br>Fireplace |
| Fuel         | Bioethanol                               |
| Brand        | Foco                                     |
| Flue/Chimney | Not Required                             |
| Use          | Indoor                                   |
| Flame view   | Front                                    |
| Warranty     | 2 years                                  |