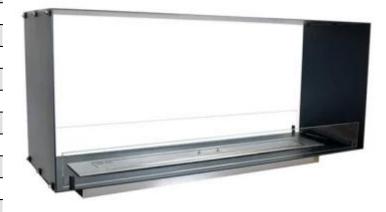

## **FOCO TWO 1200**

BIO-30-106

Foco Two 1200 is a double-sided tunnel bioethanol fireplace designed for built-in installation, allowing a view of the flames from two opposite sides. This fireplace is perfect for integrating into a partition wall or as a room divider between the living room and kitchen. Choose between manual or automatic bioethanol burners, which offer adjustable flame levels and remote control for added convenience. Made from 4 mm powder-coated stainless steel with tempered glass, Foco Two ensures a stable and safe flame experience, adding a modern and stylish touch to your home.

## Size

| Length/Width | 120 cm |
|--------------|--------|
| Height       | 50 cm  |
| Depth        | 40 cm  |
| Weight       | 35 kg  |

## **Appearance**

| Material        | Steel |
|-----------------|-------|
| Steel Thickness | 4 mm  |
| Colour          | Black |
| Glas included   | Yes   |