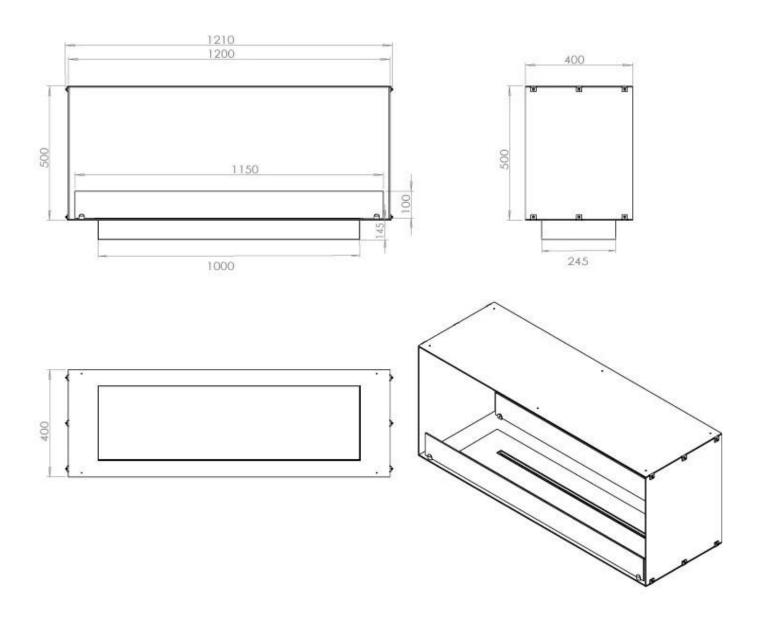

## Size

| Length/Width | 120 cm |
|--------------|--------|
| Height       | 50 cm  |
| Depth        | 40 cm  |
| Weight       | 35 kg  |

## **Appearance**

| Material        | Steel |
|-----------------|-------|
| Steel Thickness | 4 mm  |
| Colour          | Black |
| Glas included   | Yes   |