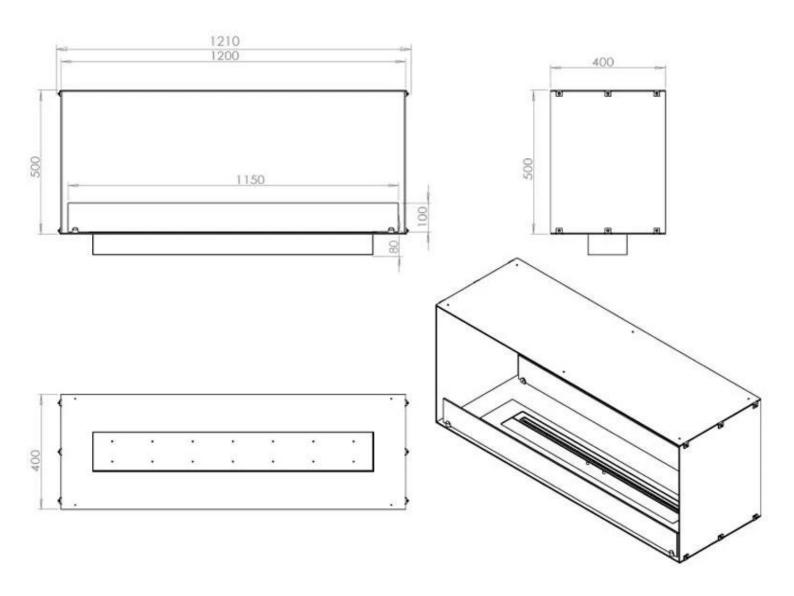

## Size

| Length/Width | 120 cm |
|--------------|--------|
| Height       | 50 cm  |
| Depth        | 40 cm  |
| Weight       | 35 kg  |

## **Appearance**

| Material        | Steel |
|-----------------|-------|
| Steel Thickness | 4 mm  |
| Colour          | Black |
| Glas included   | Yes   |