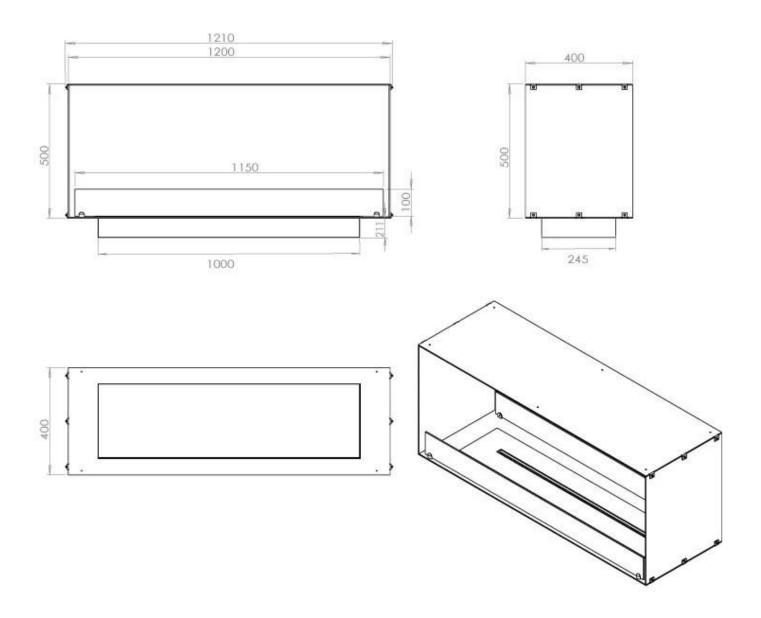

## Size

| Length/Width | 120 cm |
|--------------|--------|
| Height       | 50 cm  |
| Depth        | 40 cm  |
| Weight       | 35 kg  |