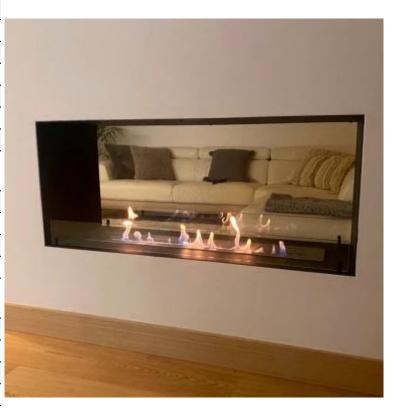

## **FOCO TWO 1200**

BIO-30-106

Foco Two 1200 is a double-sided tunnel bioethanol fireplace designed for built-in installation, allowing a view of the flames from two opposite sides. This fireplace is perfect for integrating into a partition wall or as a room divider between the living room and kitchen. Choose between manual or automatic bioethanol burners, which offer adjustable flame levels and remote control for added convenience. Made from 4 mm powder-coated stainless steel with tempered glass, Foco Two ensures a stable and safe flame experience, adding a modern and stylish touch to your home.