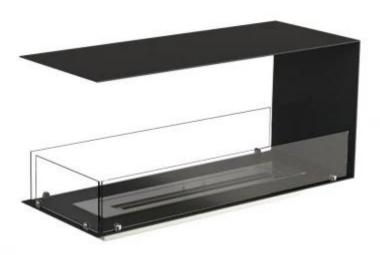

## **FOCO ROOM DIVIDER 1000**

BIO-30-111

The Foco Room Divider 1000 is an elegant built-in bioethanol fireplace designed for partition walls, allowing a view of the flames from three sides. With a width of 100 cm, this fireplace creates an impressive visual effect and a cosy atmosphere in the room. Choose between a manual or automatic bioethanol burner, for optimal comfort and easy operation. Made from 4 mm powder-coated stainless steel and equipped with tempered glass, the Foco Room Divider ensures a stable flame experience and timeless design.

### **Appearance**

| Material        | Steel |
|-----------------|-------|
| Steel Thickness | 4 mm  |
| Colour          | Black |
| Glas included   | Yes   |

#### Type

| . , , , ,                   |                                          |
|-----------------------------|------------------------------------------|
| Fuel                        | Bioethanol                               |
| Product type                | 3-sided Built-in Bioethanol<br>Fireplace |
| Flue/Chimney                | Not Required                             |
| Brand                       | Foco                                     |
| Use                         | Indoor                                   |
| Flame view                  | Room Divider                             |
| Warranty                    | 2 years                                  |
| Recommended air change rate | 1                                        |
| ·                           | ·                                        |