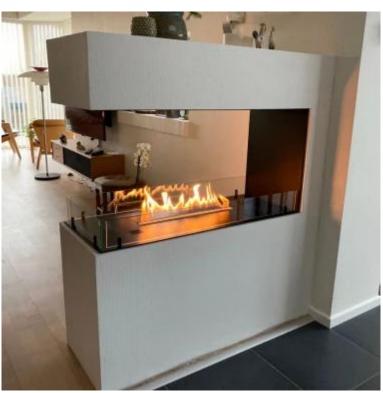

## **FOCO ROOM DIVIDER 1000**

BIO-30-111

The Foco Room Divider 1000 is an elegant built-in bioethanol fireplace designed for partition walls, allowing a view of the flames from three sides. With a width of 100 cm, this fireplace creates an impressive visual effect and a cosy atmosphere in the room. Choose between a manual or automatic bioethanol burner, for optimal comfort and easy operation. Made from 4 mm powder-coated stainless steel and equipped with tempered glass, the Foco Room Divider ensures a stable flame experience and timeless design.