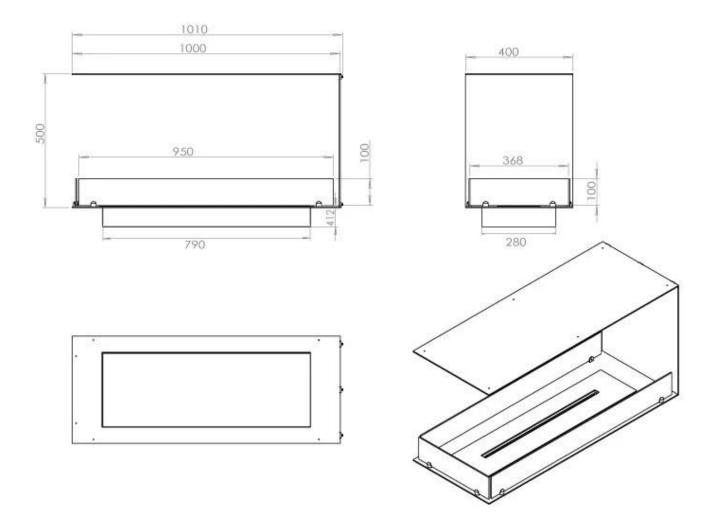

| Length/Width | 100 cm |
|--------------|--------|
| Height       | 50 cm  |
| Depth        | 40 cm  |
| Weight       | 25 kg  |