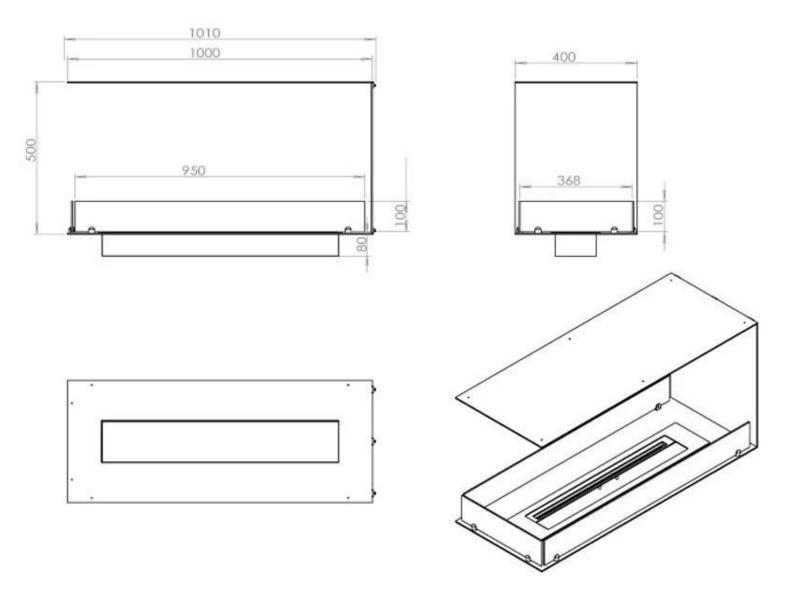

## **FOCO ROOM DIVIDER 1000**

BIO-30-111

The Foco Room Divider 1000 is an elegant built-in bioethanol fireplace designed for partition walls, allowing a view of the flames from three sides. With a width of 100 cm, this fireplace creates an impressive visual effect and a cosy atmosphere in the room. Choose between a manual or automatic bioethanol burner, for optimal comfort and easy operation. Made from 4 mm powder-coated stainless steel and equipped with tempered glass, the Foco Room Divider ensures a stable flame experience and timeless design.

| Length/Width | 100 cm |
|--------------|--------|
| Height       | 50 cm  |
| Depth        | 40 cm  |
| Weight       | 25 kg  |