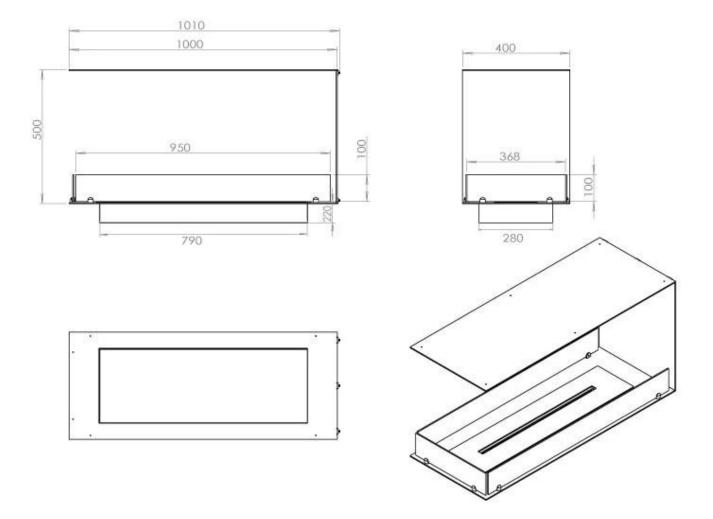

| Length/Width | 100 cm |
|--------------|--------|
| Height       | 50 cm  |
| Depth        | 40 cm  |
| Weight       | 25 kg  |