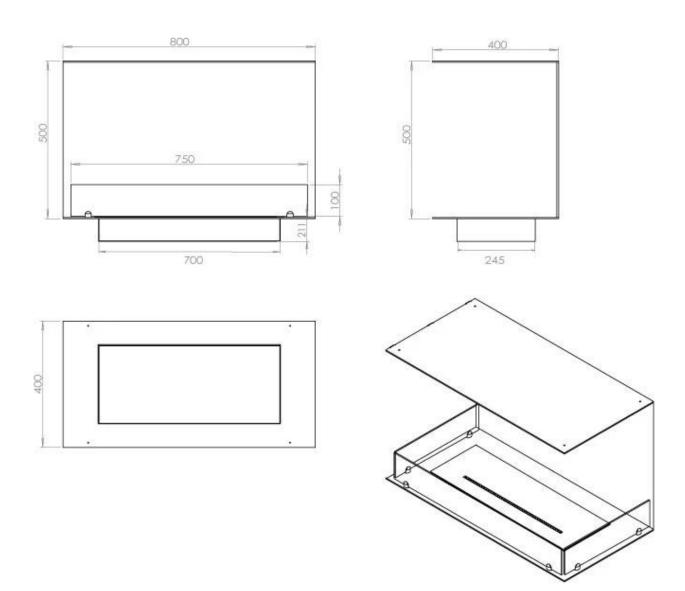

### **FOCO THREE 800**

BIO-30-113

The Foco Three 800 is a stylish, three-sided built-in bioethanol fireplace that offers a stunning panoramic flame view. Designed for seamless integration into a media wall or modern interior, this fireplace lets you enjoy the flames from the front, left, and right sides. Choose from manual or automatic burners, including Smart Home-compatible options. Made from 4 mm thick powder-coated stainless steel, with tempered glass panels for added safety and stability. Easy to install without the need for a chimney or flue. Perfect for those seeking a sleek, contemporary fire feature with real flames and zero smoke.

#### Size

| Length/Width | 80 cm |
|--------------|-------|
| Height       | 50 cm |
| Depth        | 40 cm |
| Weight       | 25 kg |