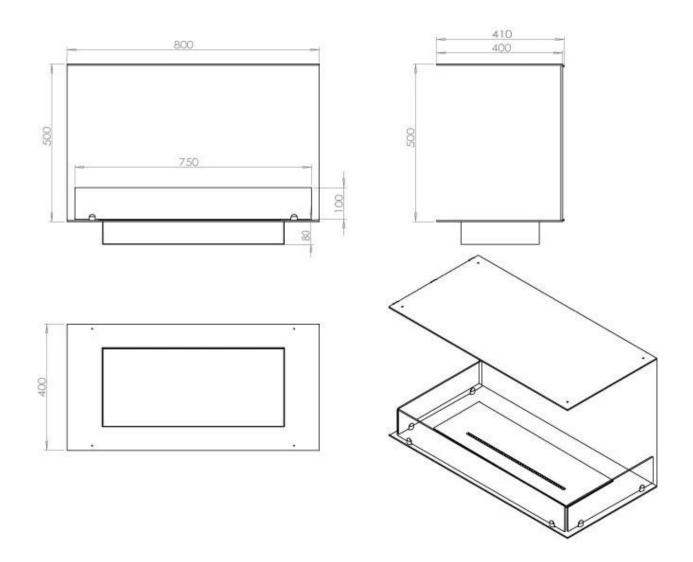

#### Size

| Length/Width | 80 cm |
|--------------|-------|
| Height       | 50 cm |
| Depth        | 40 cm |
| Weight       | 25 kg |

#### **Burner - Features**

| Minimum room size  | 70 m³              |
|--------------------|--------------------|
| Adjustable flame   | Yes                |
| Control            | Remote Control     |
| Control            | Automatic          |
| Control            | Manual             |
| Burner Model       | 3.5 Litre Superior |
| Flame length       | 45 cm              |
| Burning time up to | 6.5 hours          |
| Remote control     | Yes (add-on)       |
| Power Requirements | No                 |
| Power Requirements | Yes                |
| Heat output (max)  | 3,2 kW             |
| Consumption        | 0.46 L/h           |