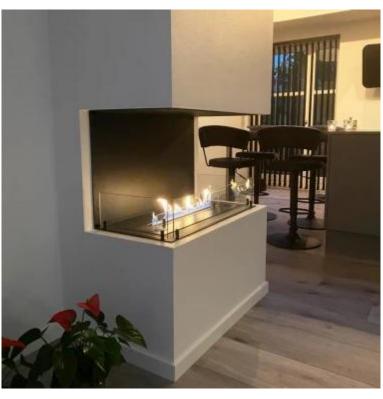

### **FOCO THREE 800**

BIO-30-113

The Foco Three 800 is a stylish, three-sided built-in bioethanol fireplace that offers a stunning panoramic flame view. Designed for seamless integration into a media wall or modern interior, this fireplace lets you enjoy the flames from the front, left, and right sides. Choose from manual or automatic burners, including Smart Home-compatible options. Made from 4 mm thick powder-coated stainless steel, with tempered glass panels for added safety and stability. Easy to install without the need for a chimney or flue. Perfect for those seeking a sleek, contemporary fire feature with real flames and zero smoke.