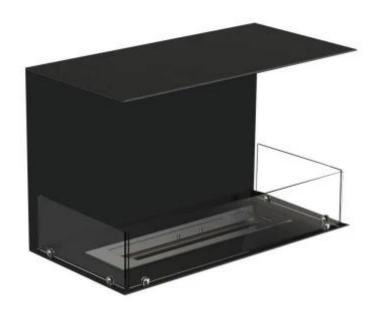

### **FOCO THREE 800**

BIO-30-113

The Foco Three 800 is a stylish, three-sided built-in bioethanol fireplace that offers a stunning panoramic flame view. Designed for seamless integration into a media wall or modern interior, this fireplace lets you enjoy the flames from the front, left, and right sides. Choose from manual or automatic burners, including Smart Home-compatible options. Made from 4 mm thick powder-coated stainless steel, with tempered glass panels for added safety and stability. Easy to install without the need for a chimney or flue. Perfect for those seeking a sleek, contemporary fire feature with real flames and zero smoke.

#### **Appearance**

| Material        | Steel |
|-----------------|-------|
| Steel Thickness | 4 mm  |
| Colour          | Black |
| Glas included   | Yes   |