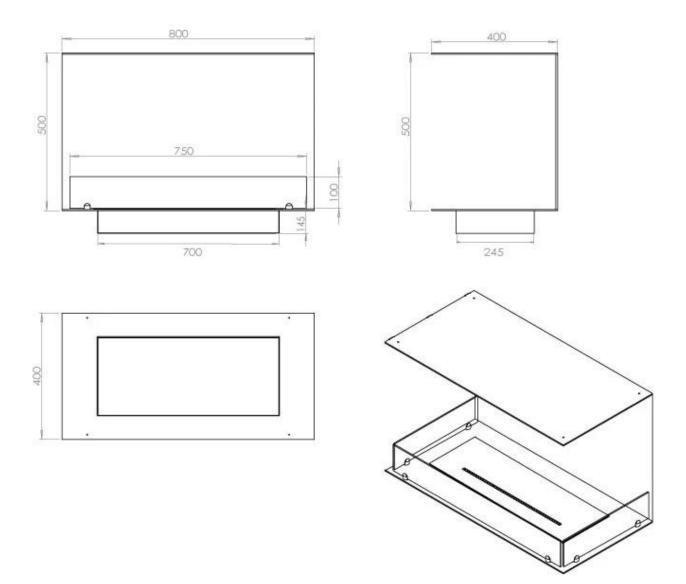

#### Size

| Length/Width | 80 cm |
|--------------|-------|
| Height       | 50 cm |
| Depth        | 40 cm |
| Weight       | 25 kg |

#### **Burner - Features**

| Minimum room size  | 70 m³              |
|--------------------|--------------------|
| Adjustable flame   | Yes                |
| Control            | Remote Control     |
| Control            | Automatic          |
| Control            | Manual             |
| Burner Model       | 3.5 Litre Superior |
| Flame length       | 45 cm              |
| Burning time up to | 6.5 hours          |
| Remote control     | Yes (add-on)       |
| Power Requirements | No                 |
| Power Requirements | Yes                |
| Heat output (max)  | 3,2 kW             |
| Consumption        | 0.46 L/h           |