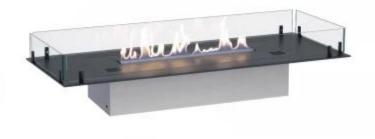

# FOCO FOUR 1000

BIO-30-117

Foco Four 1000 is a unique 4-sided bioethanol fireplace designed for built-in installation, offering a 360-degree flame view. Perfect for use under a floating wall or a TV-mounted plateau, this modern fireplace creates a stunning focal point. Choose from manual or automatic burners, including remote-controlled options. Made from powder-coated stainless steel and featuring tempered glass, it ensures a stable and safe flame experience.

### **Burner - Features**

| Minimum room size  | 80 m <sup>3</sup> |
|--------------------|-------------------|
| Adjustable flame   | Yes               |
| Control            | Remote Control    |
| Control            | Automatic         |
| Control            | Manual            |
| Burner Model       | 4 Litre Superior  |
| Flame length       | 60 cm             |
| Remote control     | Yes (add-on)      |
| Burning time up to | 6.5 hours         |
| Power Requirements | No                |
| Power Requirements | Yes               |
| Heat output (max)  | 4,4 kW            |
| Consumption        | 0.62 L/h          |