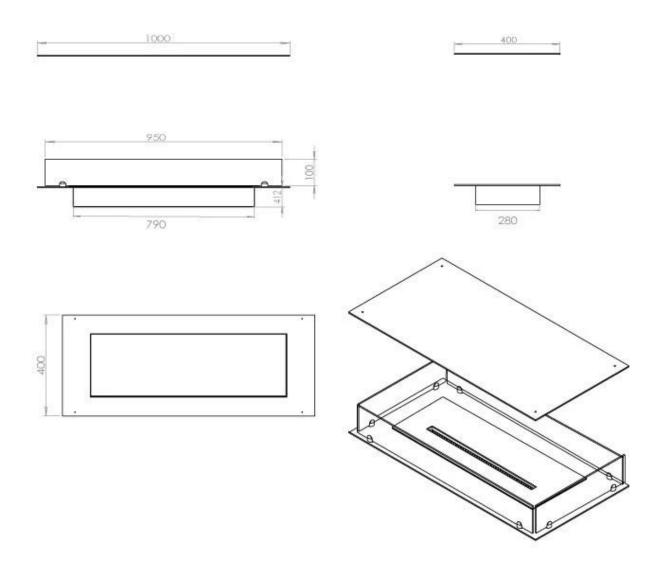

# FOCO FOUR 1000

BIO-30-117

Foco Four 1000 is a unique 4-sided bioethanol fireplace designed for built-in installation, offering a 360-degree flame view. Perfect for use under a floating wall or a TV-mounted plateau, this modern fireplace creates a stunning focal point. Choose from manual or automatic burners, including remote-controlled options. Made from powder-coated stainless steel and featuring tempered glass, it ensures a stable and safe flame experience.

### **Burner - Features**

| Minimum room size  | 80 m <sup>3</sup> |
|--------------------|-------------------|
| Adjustable flame   | Yes               |
| Control            | Remote Control    |
| Control            | Automatic         |
| Control            | Manual            |
| Burner Model       | 4 Litre Superior  |
| Flame length       | 60 cm             |
| Remote control     | Yes (add-on)      |
| Burning time up to | 6.5 hours         |
| Power Requirements | No                |
| Power Requirements | Yes               |
| Heat output (max)  | 4,4 kW            |
| Consumption        | 0.62 L/h          |

### Size

| Length/Width | 100 cm |
|--------------|--------|
| Depth        | 40 cm  |
| Weight       | 30 kg  |

### Appearance

| Material        | Steel |
|-----------------|-------|
| Steel Thickness | 4 mm  |
| Colour          | Black |
| Glas included   | Yes   |

### Туре

| Product type                | 4-sided built-in bioethanol<br>fireplace |
|-----------------------------|------------------------------------------|
| Fuel                        | Bioethanol                               |
| Brand                       | Foco                                     |
| Flue/Chimney                | Not Required                             |
| Use                         | Indoor                                   |
| Flame view                  | 44,1                                     |
| Warranty                    | 2 years                                  |
| Recommended air change rate | 1                                        |