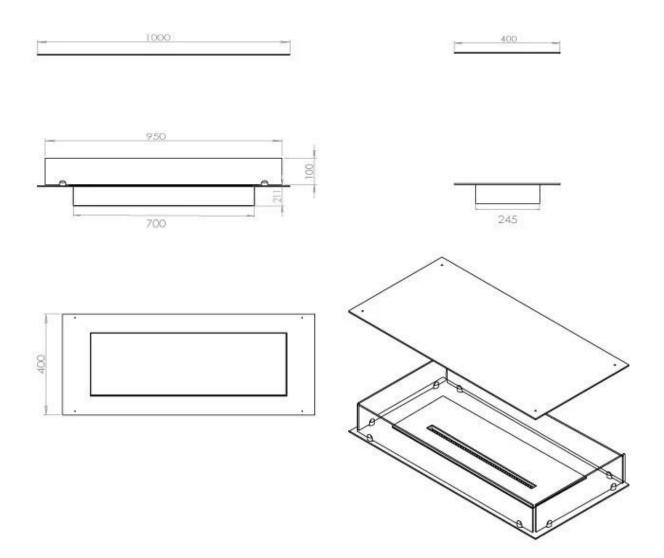

# FOCO FOUR 1000

BIO-30-117

Foco Four 1000 is a unique 4-sided bioethanol fireplace designed for built-in installation, offering a 360-degree flame view. Perfect for use under a floating wall or a TV-mounted plateau, this modern fireplace creates a stunning focal point. Choose from manual or automatic burners, including remote-controlled options. Made from powder-coated stainless steel and featuring tempered glass, it ensures a stable and safe flame experience.

### **Burner - Features**

| Minimum room size  | 80 m <sup>3</sup> |
|--------------------|-------------------|
| Adjustable flame   | Yes               |
| Control            | Remote Control    |
| Control            | Automatic         |
| Control            | Manual            |
| Burner Model       | 4 Litre Superior  |
| Flame length       | 60 cm             |
| Remote control     | Yes (add-on)      |
| Burning time up to | 6.5 hours         |
| Power Requirements | No                |
| Power Requirements | Yes               |
| Heat output (max)  | 4,4 kW            |
| Consumption        | 0.62 L/h          |

### Size

| Length/Width | 100 cm |
|--------------|--------|
| Depth        | 40 cm  |
| Weight       | 30 kg  |

### Appearance

| Material        | Steel |
|-----------------|-------|
| Steel Thickness | 4 mm  |
| Colour          | Black |
| Glas included   | Yes   |

### Туре

| Product type                | 4-sided built-in bioethanol<br>fireplace |
|-----------------------------|------------------------------------------|
| Fuel                        | Bioethanol                               |
| Brand                       | Foco                                     |
| Flue/Chimney                | Not Required                             |
| Use                         | Indoor                                   |
| Flame view                  | 44,1                                     |
| Warranty                    | 2 years                                  |
| Recommended air change rate | 1                                        |