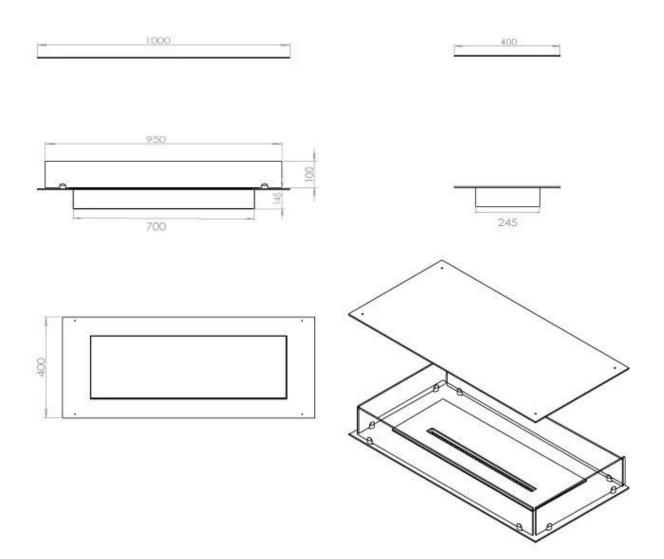

### Size

| Length/Width | 100 cm |
|--------------|--------|
| Depth        | 40 cm  |
| Weight       | 30 kg  |

PrimeFire 700