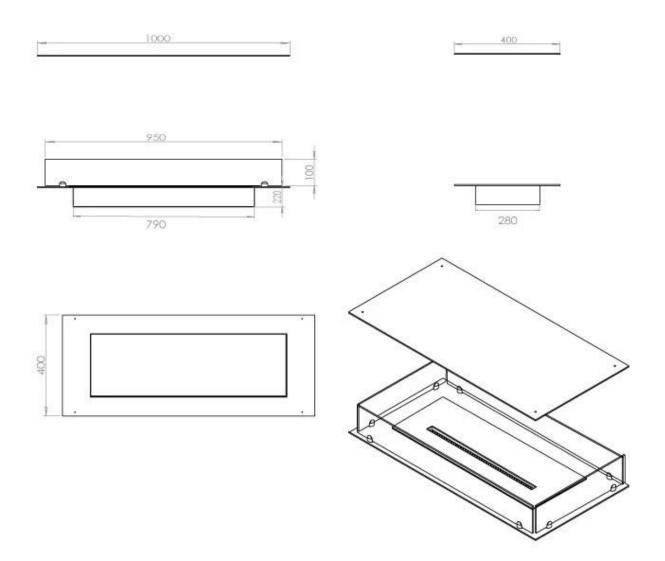

# FOCO FOUR 1000

BIO-30-117

Foco Four 1000 is a unique 4-sided bioethanol fireplace designed for built-in installation, offering a 360-degree flame view. Perfect for use under a floating wall or a TV-mounted plateau, this modern fireplace creates a stunning focal point. Choose from manual or automatic burners, including remote-controlled options. Made from powder-coated stainless steel and featuring tempered glass, it ensures a stable and safe flame experience.

### **Burner - Features**

| Minimum room size  | 80 m <sup>3</sup> |
|--------------------|-------------------|
| Adjustable flame   | Yes               |
| Control            | Remote Control    |
| Control            | Automatic         |
| Control            | Manual            |
| Burner Model       | 4 Litre Superior  |
| Flame length       | 60 cm             |
| Remote control     | Yes (add-on)      |
| Burning time up to | 6.5 hours         |
| Power Requirements | No                |
| Power Requirements | Yes               |
| Heat output (max)  | 4,4 kW            |
| Consumption        | 0.62 L/h          |

### Size

| Length/Width | 100 cm |
|--------------|--------|
| Depth        | 40 cm  |
| Weight       | 30 kg  |

### Appearance

| Material        | Steel |
|-----------------|-------|
| Steel Thickness | 4 mm  |
| Colour          | Black |
| Glas included   | Yes   |

### Туре

| Product type                | 4-sided built-in bioethanol<br>fireplace |
|-----------------------------|------------------------------------------|
| Fuel                        | Bioethanol                               |
| Brand                       | Foco                                     |
| Flue/Chimney                | Not Required                             |
| Use                         | Indoor                                   |
| Flame view                  | 44,1                                     |
| Warranty                    | 2 years                                  |
| Recommended air change rate | 1                                        |