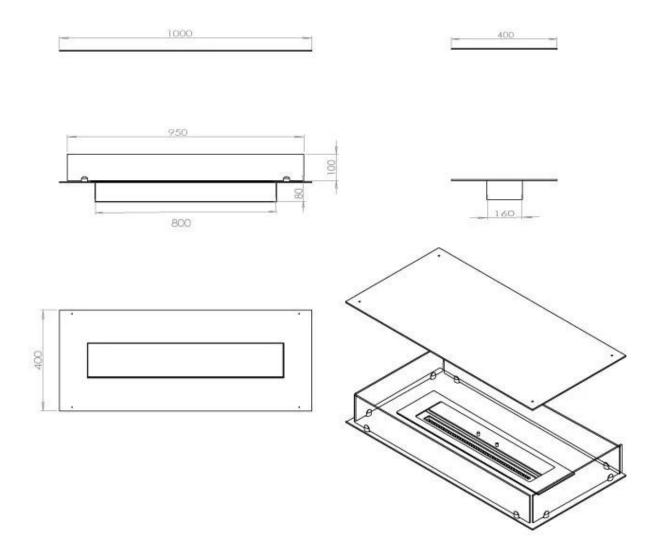

### Size

| Length/Width | 100 cm |
|--------------|--------|
| Depth        | 40 cm  |
| Weight       | 30 kg  |

PrimeFire 700