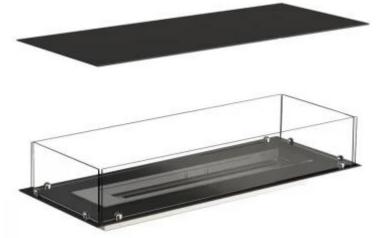

# FOCO FOUR 1000

BIO-30-117

Foco Four 1000 is a unique 4-sided bioethanol fireplace designed for built-in installation, offering a 360-degree flame view. Perfect for use under a floating wall or a TV-mounted plateau, this modern fireplace creates a stunning focal point. Choose from manual or automatic burners, including remote-controlled options. Made from powder-coated stainless steel and featuring tempered glass, it ensures a stable and safe flame experience.

### Appearance

| Material        | Steel |
|-----------------|-------|
| Steel Thickness | 4 mm  |
| Colour          | Black |
| Glas included   | Yes   |

### Туре

| Product type                | 4-sided built-in bioethanol<br>fireplace |
|-----------------------------|------------------------------------------|
| Fuel                        | Bioethanol                               |
| Brand                       | Foco                                     |
| Flue/Chimney                | Not Required                             |
| Use                         | Indoor                                   |
| Flame view                  | 44,1                                     |
| Warranty                    | 2 years                                  |
| Recommended air change rate | 1                                        |