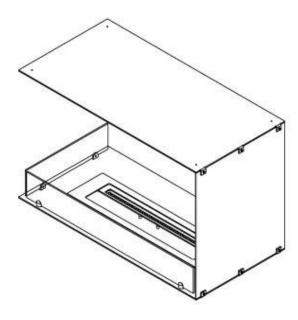

## **FOCO CORNER LEFT 800**

BIO-30-122

Foco Corner Left 800 is a stylish built-in bioethanol fireplace designed for corner installation, offering a stunning view of the flames from both the front and left sides. This left-sided model is ideal for creating a cosy and modern atmosphere in any room. Choose between manual or automatic burners, with adjustable flame levels and remote control options for added convenience. Crafted from 4 mm powder-coated stainless steel and equipped with tempered glass, this fireplace ensures a safe and stable flame experience.

## Size

| Length/Width | 80 cm |
|--------------|-------|
| Height       | 50 cm |
| Depth        | 40 cm |
| Weight       | 25 kg |