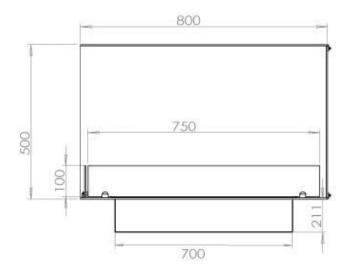

## Size

| Length/Width | 80 cm |
|--------------|-------|
| Height       | 50 cm |
| Depth        | 40 cm |
| Weight       | 25 kg |