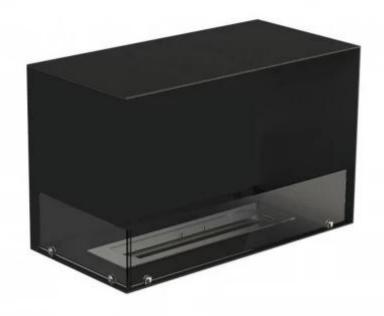

## **FOCO CORNER LEFT 800**

BIO-30-122

Foco Corner Left 800 is a stylish built-in bioethanol fireplace designed for corner installation, offering a stunning view of the flames from both the front and left sides. This left-sided model is ideal for creating a cosy and modern atmosphere in any room. Choose between manual or automatic burners, with adjustable flame levels and remote control options for added convenience. Crafted from 4 mm powder-coated stainless steel and equipped with tempered glass, this fireplace ensures a safe and stable flame experience.

## Size

| Length/Width | 80 cm |
|--------------|-------|
| Height       | 50 cm |
| Depth        | 40 cm |
| Weight       | 25 kg |

#### **Appearance**

| Material        | Steel |
|-----------------|-------|
| Steel Thickness | 4 mm  |
| Colour          | Black |