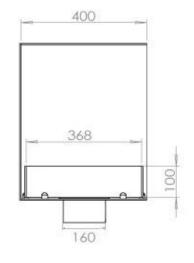

## Size

| Length/Width | 80 cm |
|--------------|-------|
| Height       | 50 cm |
| Depth        | 40 cm |
| Weight       | 25 kg |