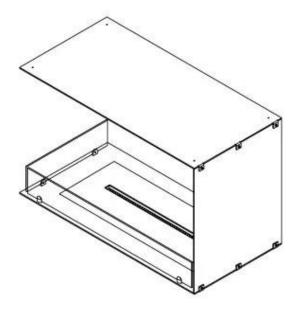

## **FOCO CORNER LEFT 800**

BIO-30-122

Foco Corner Left 800 is a stylish built-in bioethanol fireplace designed for corner installation, offering a stunning view of the flames from both the front and left sides. This left-sided model is ideal for creating a cosy and modern atmosphere in any room. Choose between manual or automatic burners, with adjustable flame levels and remote control options for added convenience. Crafted from 4 mm powder-coated stainless steel and equipped with tempered glass, this fireplace ensures a safe and stable flame experience.