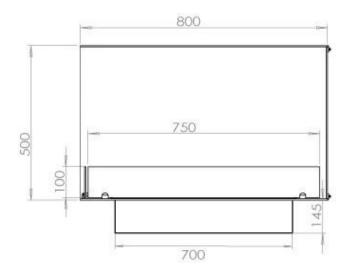

## Size

| Length/Width | 80 cm |
|--------------|-------|
| Height       | 50 cm |
| Depth        | 40 cm |
| Weight       | 25 kg |