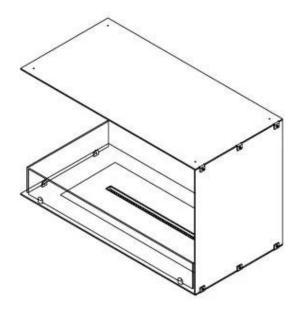

## **FOCO CORNER LEFT 800**

BIO-30-122

Foco Corner Left 800 is a stylish built-in bioethanol fireplace designed for corner installation, offering a stunning view of the flames from both the front and left sides. This left-sided model is ideal for creating a cosy and modern atmosphere in any room. Choose between manual or automatic burners, with adjustable flame levels and remote control options for added convenience. Crafted from 4 mm powder-coated stainless steel and equipped with tempered glass, this fireplace ensures a safe and stable flame experience.

## Size

| Length/Width | 80 cm |
|--------------|-------|
| Height       | 50 cm |
| Depth        | 40 cm |
| Weight       | 25 kg |