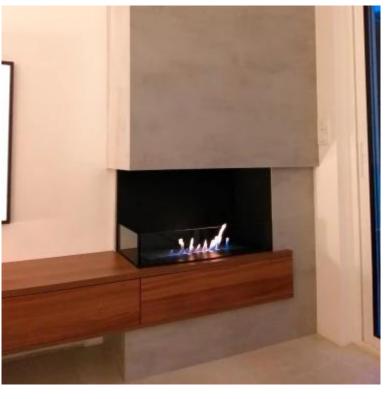

## **FOCO CORNER LEFT 800**

BIO-30-122

Foco Corner Left 800 is a stylish built-in bioethanol fireplace designed for corner installation, offering a stunning view of the flames from both the front and left sides. This left-sided model is ideal for creating a cosy and modern atmosphere in any room. Choose between manual or automatic burners, with adjustable flame levels and remote control options for added convenience. Crafted from 4 mm powder-coated stainless steel and equipped with tempered glass, this fireplace ensures a safe and stable flame experience.