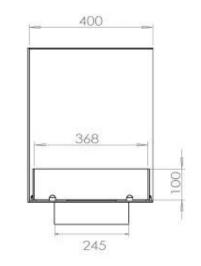

## Size

| Length/Width | 80 cm |
|--------------|-------|
| Height       | 50 cm |
| Depth        | 40 cm |
| Weight       | 25 kg |