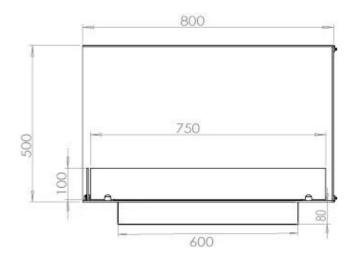

## Size

| Length/Width | 80 cm |
|--------------|-------|
| Height       | 50 cm |
| Depth        | 40 cm |
| Weight       | 25 kg |