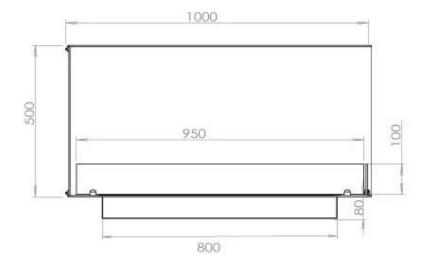

#### Size

| Length/Width | 100 cm |
|--------------|--------|
| Height       | 50 cm  |
| Depth        | 40 cm  |
| Weight       | 30 kg  |