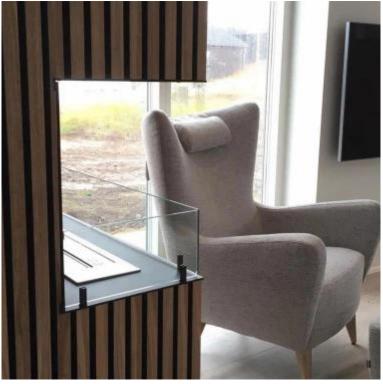

### **FOCO CORNER LEFT 1000**

BIO-30-123

Foco Corner Left 1000 is a contemporary built-in bioethanol fireplace designed for corner installation, offering a stunning view of the flames from the front and left sides. Available with a choice of manual or automatic burners, this fireplace brings warmth and elegance to any space. The automatic models offer remote control operation for added convenience. With a simple installation process and no need for a chimney or flue, it's an excellent choice for modern interiors.