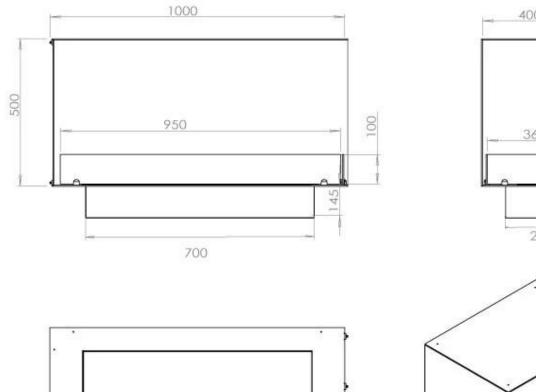

#### Size

| Length/Width | 100 cm |
|--------------|--------|
| Height       | 50 cm  |
| Depth        | 40 cm  |
| Weight       | 30 kg  |