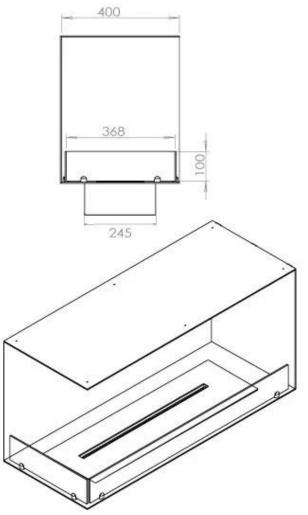

### **FOCO CORNER LEFT 1000**

BIO-30-123

Foco Corner Left 1000 is a contemporary built-in bioethanol fireplace designed for corner installation, offering a stunning view of the flames from the front and left sides. Available with a choice of manual or automatic burners, this fireplace brings warmth and elegance to any space. The automatic models offer remote control operation for added convenience. With a simple installation process and no need for a chimney or flue, it's an excellent choice for modern interiors.

#### Size

| Length/Width | 100 cm |
|--------------|--------|
| Height       | 50 cm  |
| Depth        | 40 cm  |
| Weight       | 30 kg  |