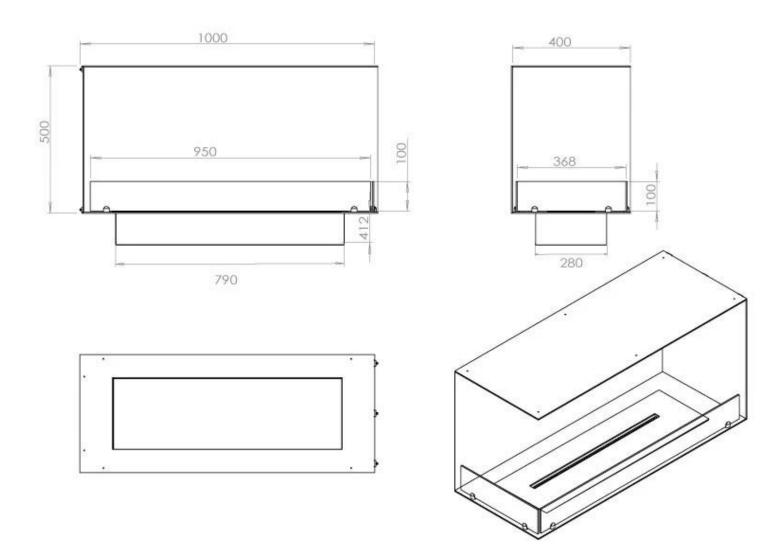

#### Size

| Length/Width | 100 cm |
|--------------|--------|
| Height       | 50 cm  |
| Depth        | 40 cm  |
| Weight       | 30 kg  |