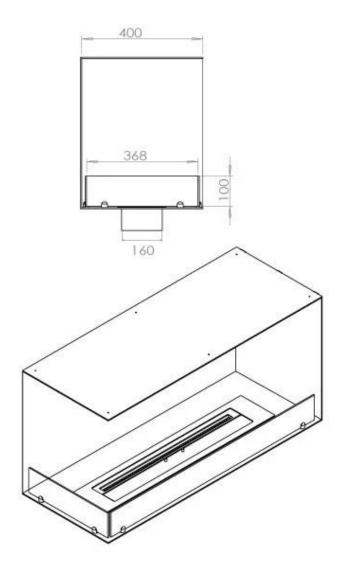

### **FOCO CORNER LEFT 1000**

BIO-30-123

Foco Corner Left 1000 is a contemporary built-in bioethanol fireplace designed for corner installation, offering a stunning view of the flames from the front and left sides. Available with a choice of manual or automatic burners, this fireplace brings warmth and elegance to any space. The automatic models offer remote control operation for added convenience. With a simple installation process and no need for a chimney or flue, it's an excellent choice for modern interiors.

#### Size

| Length/Width | 100 cm |
|--------------|--------|
| Height       | 50 cm  |
| Depth        | 40 cm  |
| Weight       | 30 kg  |