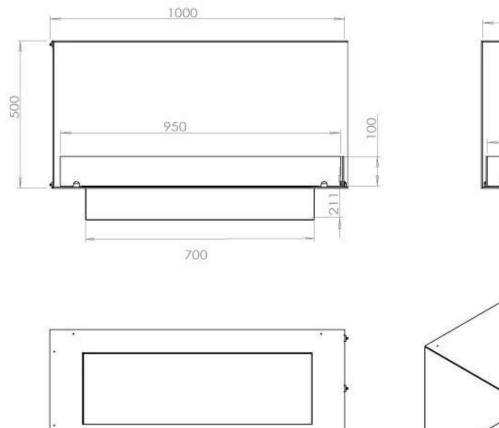

#### Size

| Length/Width | 100 cm |
|--------------|--------|
| Height       | 50 cm  |
| Depth        | 40 cm  |
| Weight       | 30 kg  |