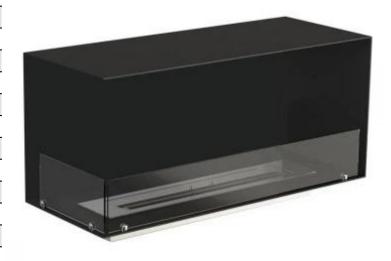

### **FOCO CORNER LEFT 1000**

BIO-30-123

Foco Corner Left 1000 is a contemporary built-in bioethanol fireplace designed for corner installation, offering a stunning view of the flames from the front and left sides. Available with a choice of manual or automatic burners, this fireplace brings warmth and elegance to any space. The automatic models offer remote control operation for added convenience. With a simple installation process and no need for a chimney or flue, it's an excellent choice for modern interiors.

#### Type

| Product type                | See-through Built-in Bioethanol<br>Fireplace |
|-----------------------------|----------------------------------------------|
| Fuel                        | Bioethanol                                   |
| Flue/Chimney                | Not Required                                 |
| Brand                       | Foco                                         |
| Use                         | Indoor                                       |
| Flame view                  | Left side                                    |
| Warranty                    | 2 years                                      |
| Recommended air change rate | 1                                            |
|                             |                                              |

#### Size

| Length/Width | 100 cm |
|--------------|--------|
| Height       | 50 cm  |
| Depth        | 40 cm  |
| Weight       | 30 kg  |

#### **Appearance**

| Material        | Steel |
|-----------------|-------|
| Steel Thickness | 4 mm  |
| Colour          | Black |
| Glas included   | Yes   |