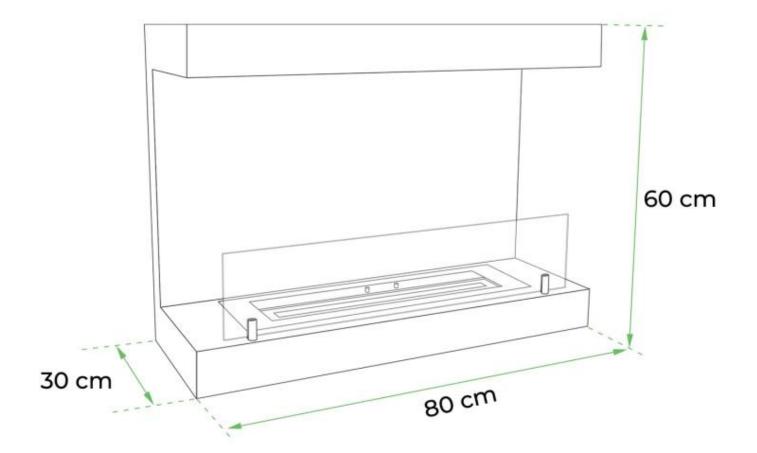

# **Dimensions & Weight**

| Length/Width | 80 cm |
|--------------|-------|
| Height       | 60 cm |
| Depth        | 30 cm |
| Weight       | 27 kg |