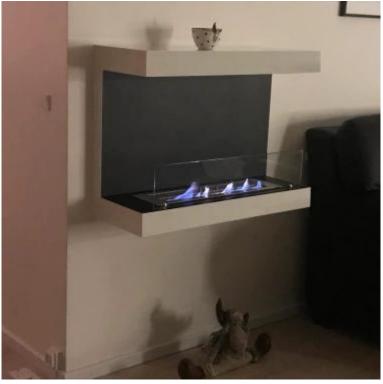

# **DAKOTA WHITE - 3-SIDED 80 CM WALL BIOFIREPLACE**

BIO-10-049-WH

The ScandiFlames Dakota is a modern and elegant three-sided wall-mounted bio fireplace made of steel, offering a stunning view of the flames from all angles. Equipped with a 3.5-liter adjustable bioethanol burner, you can enjoy up to 7.5 hours of burn time per fill. This 80 cm wide bio fireplace is easy to install on any wall type with just four screws and requires no vent or chimney. The Dakota bio fireplace delivers a heating output of up to 3.3 kW and is recommended for rooms of at least 70 m<sup>3</sup>.