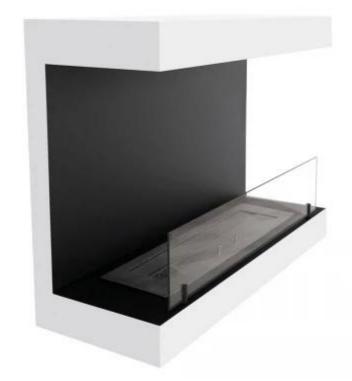

# **DAKOTA WHITE - 3-SIDED 80 CM WALL BIOFIREPLACE**

BIO-10-049-WH

The ScandiFlames Dakota is a modern and elegant three-sided wall-mounted bio fireplace made of steel, offering a stunning view of the flames from all angles. Equipped with a 3.5-liter adjustable bioethanol burner, you can enjoy up to 7.5 hours of burn time per fill. This 80 cm wide bio fireplace is easy to install on any wall type with just four screws and requires no vent or chimney. The Dakota bio fireplace delivers a heating output of up to 3.3 kW and is recommended for rooms of at least 70 m<sup>3</sup>.

### **Material and Appearance**

| Material      | Steel       |
|---------------|-------------|
| Colour        | White       |
| Shape         | Rectangular |
| Glas included | Yes         |