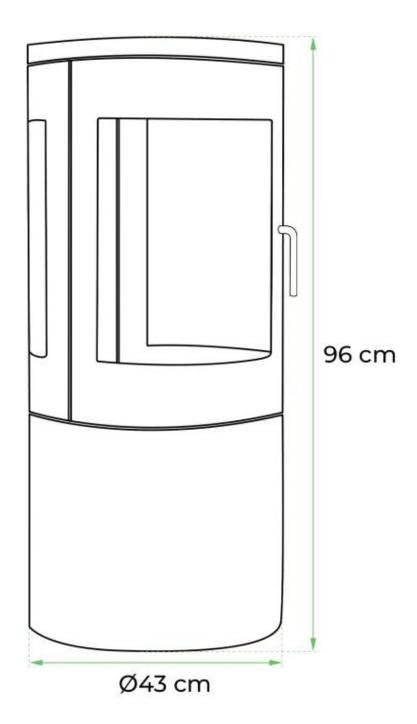

### **Dimensions & Weight**

| Height   | 96 cm |
|----------|-------|
| Diameter | 43 cm |
| Weight   | 29 kg |