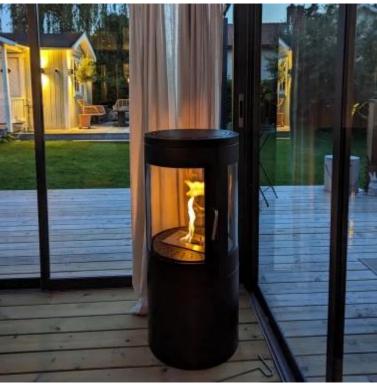

# **COLUMBUS - BIOETHANOL STOVE WITH 360-VIEW**

BIO-20-296

ScandiFlames Columbus Bioethanol Stove with 360° View is a striking fireplace inspired by a classic wood stove design. Featuring glass panels all around, it offers a complete view of the flames, creating an authentic and cozy atmosphere. The enclosed design ensures safety for children and pets. With a 1.3-liter burner, it provides up to 6 hours of burn time. This eco-friendly fireplace requires no installation and minimal maintenance, making it a perfect addition for those seeking warmth and ambiance without the hassle.