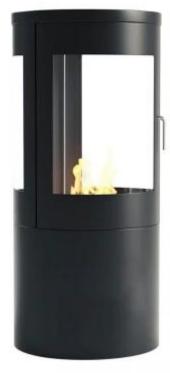

# **COLUMBUS - BIOETHANOL STOVE WITH 360-VIEW**

BIO-20-296

ScandiFlames Columbus Bioethanol Stove with 360° View is a striking fireplace inspired by a classic wood stove design. Featuring glass panels all around, it offers a complete view of the flames, creating an authentic and cozy atmosphere. The enclosed design ensures safety for children and pets. With a 1.3-liter burner, it provides up to 6 hours of burn time. This eco-friendly fireplace requires no installation and minimal maintenance, making it a perfect addition for those seeking warmth and ambiance without the hassle.

### **Material and Appearance**

| Material      | Steel |  |
|---------------|-------|--|
| Colour        | Black |  |
| Shape         | Round |  |
| Glas included | Yes   |  |