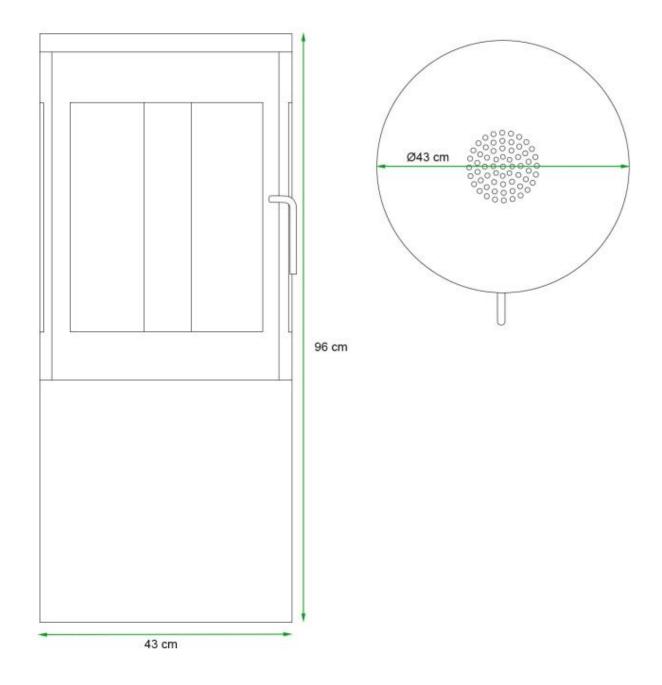

### **Dimensions & Weight**

| Height   | 96 cm |
|----------|-------|
| Diameter | 43 cm |
| Weight   | 29 kg |