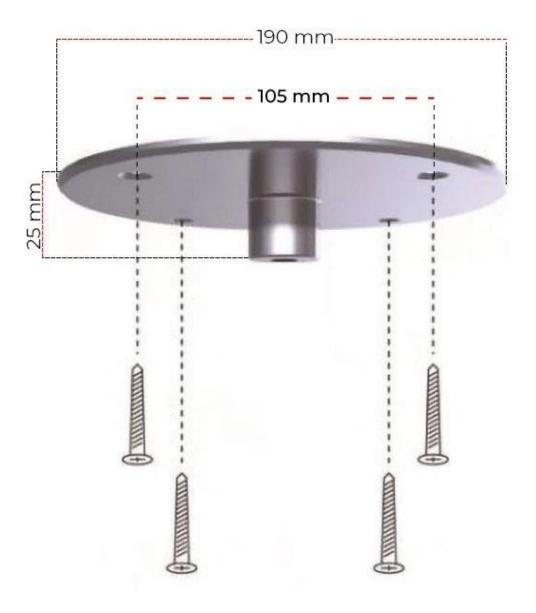

### Size & Weight

| Height   | 2,5 cm |
|----------|--------|
| Diameter | 19 cm  |