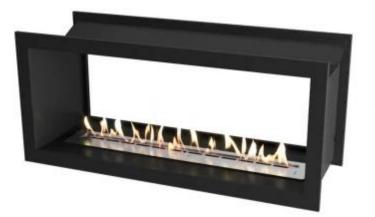

# **ICON SLIMLINE FIREBOX SFBDS1350**

BIO-70-218

Icon Slimline Firebox SFBDS1350 is an elegant double-sided built-in bioethanol fireplace, allowing you to enjoy the flames from both sides of a wall. With a burn time of up to 9 hours and an adjustable flame, it offers both warmth and ambiance. Its sleek design and easy installation make it ideal for both new and existing walls. The Slimline Firebox requires no chimney and burns eco-friendly bioethanol, making it a sustainable choice for modern homes.