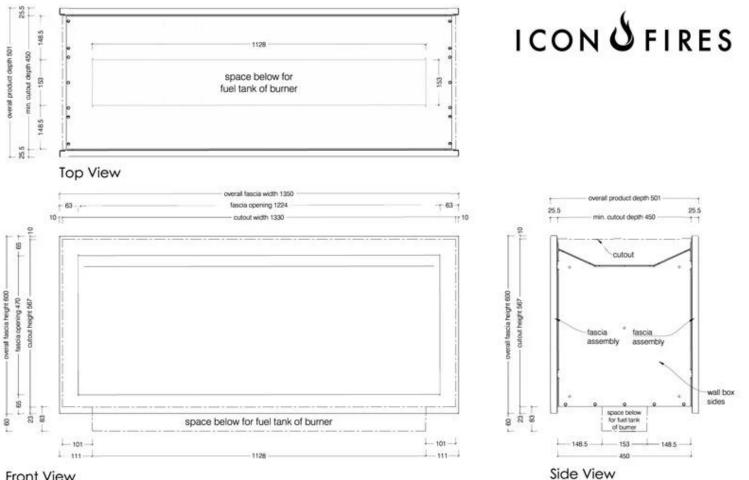

#### Front View

1350 Double Sided Firebox for 1100 Slimline Burner

© This drawing is copyright and remains the property of Signi Fires. It may not be retained, copied or used without written consent