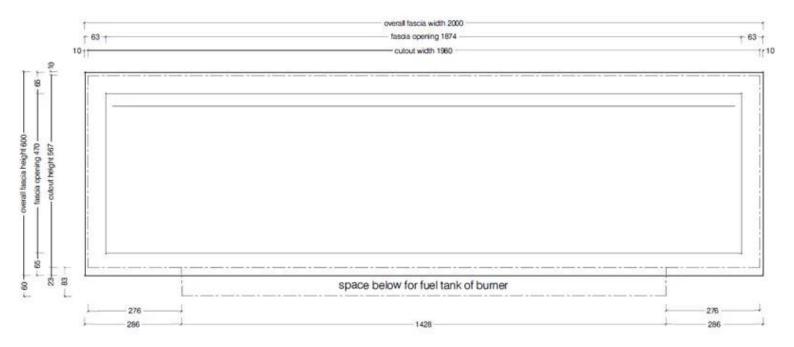

#### **Dimensions & Weight**

| Length/Width | 200 cm  |
|--------------|---------|
| Height       | 60 cm   |
| Depth        | 45 cm   |
| Weight       | 43,3 kg |

# **Technical Specifications**

| Fuel               | Bioethanol  |
|--------------------|-------------|
| Burning time up to | 9 hours     |
| Capacity           | 8.15 Litres |
| Heat output (max)  | 9,8 kW      |
| Consumption        | 1.0 L/h     |