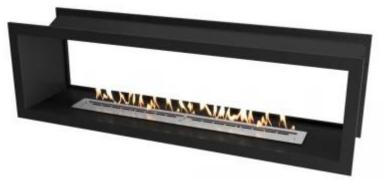

# ICON SLIMLINE FIREBOX FBDS2000 BLACK

BIO-70-220

The Icon Slimline Firebox FBDS2000 - Black is a double-sided bioethanol fireplace that seamlessly blends modern design with high functionality. Delivering an impressive heat output of up to 9.8 kW and up to 9 hours of burn time per fill, this fireplace efficiently complements your primary heating source. Its sleek stainless-steel design fits perfectly into both new and existing walls. With no need for a chimney or electricity, it offers a flexible and eco-friendly heating solution, enhancing your space with a sophisticated, contemporary look.