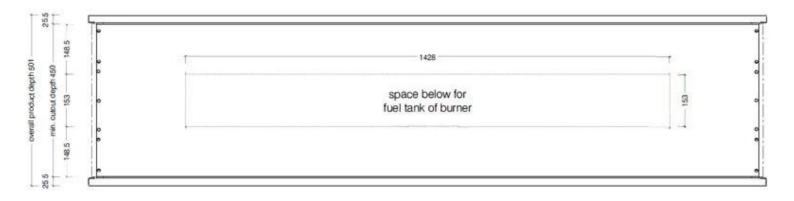

#### **Dimensions & Weight**

| Length/Width | 200 cm  |
|--------------|---------|
| Height       | 60 cm   |
| Depth        | 45 cm   |
| Weight       | 43,3 kg |

# **Technical Specifications**

| Fuel               | Bioethanol  |
|--------------------|-------------|
| Burning time up to | 9 hours     |
| Capacity           | 8.15 Litres |
| Heat output (max)  | 9,8 kW      |
| Consumption        | 1.0 L/h     |