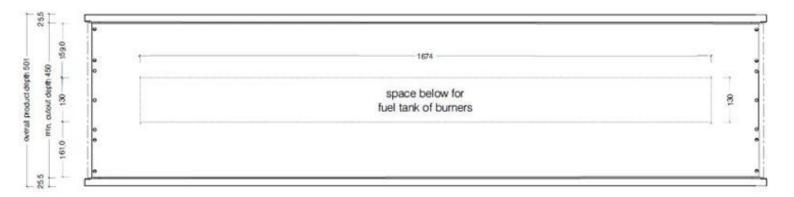

#### **Dimensions & Weight**

| Length/Width | 200 cm  |
|--------------|---------|
| Height       | 60 cm   |
| Depth        | 45 cm   |
| Weight       | 43,3 kg |