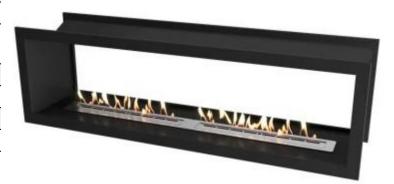

# **ICON SLIMLINE FIREBOX FBDS2000 800**

BIO-70-221

The Icon Slimline Firebox FBDS2000 800 is a double-sided built-in bioethanol fireplace that combines stylish design with practical features. Equipped with two Slimline 800 burners, this fireplace offers up to 8 hours of burn time and a maximum heat output of 5.4 kW. The adjustable flame allows you to control both heat and bioethanol consumption. Its black finish accentuates the vibrant flame colors, and no chimney is required, making installation simple and flexible. This is an eco-friendly solution that brings both warmth and elegance into your home.