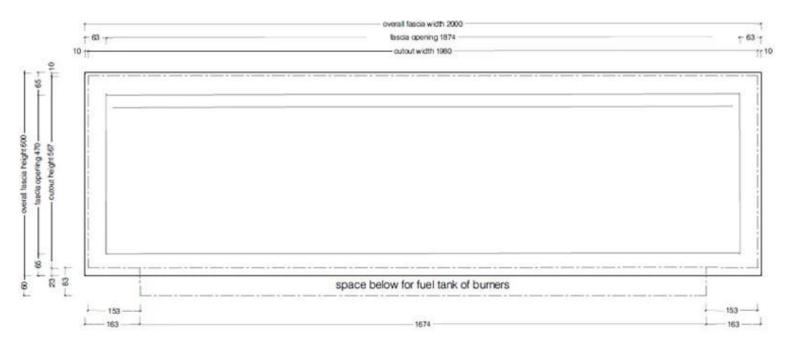

#### **Dimensions & Weight**

| Length/Width | 200 cm  |
|--------------|---------|
| Height       | 60 cm   |
| Depth        | 45 cm   |
| Weight       | 43,3 kg |