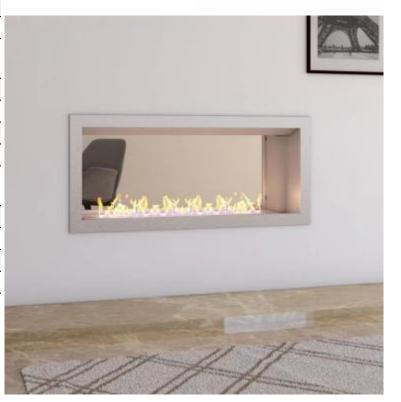

# ICON SLIMLINE FIREBOX FBDS1100 STEEL

BIO-70-222

Icon Slimline Firebox FBDS1100 - Steel is a double-sided built-in bioethanol fireplace that adds both warmth and style to your home. Featuring a Slimline 800 burner, this fireplace offers up to 8 hours of burn time and a heat output of 5.4 kW. Its sleek steel design makes it ideal for installation in both new and existing walls or as part of a room divider, allowing the flames to be enjoyed from two rooms simultaneously. With no smoke or soot emissions and no need for a chimney, installation is straightforward and eco-friendly.