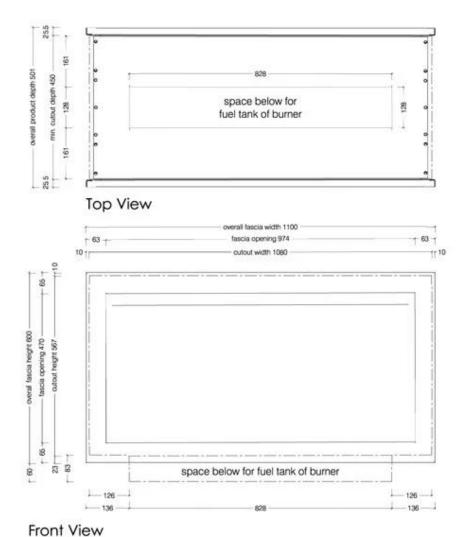

## 1100 Double Sided Firebox for 800 Slimline Burner

© This drawing is copyright and remains the property of Signi Fires. It may not be retained, copied or used without written consent.