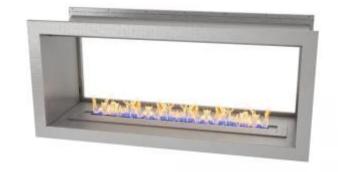

# ICON SLIMLINE FIREBOX FBDS1100 STEEL

BIO-70-222

Icon Slimline Firebox FBDS1100 - Steel is a double-sided built-in bioethanol fireplace that adds both warmth and style to your home. Featuring a Slimline 800 burner, this fireplace offers up to 8 hours of burn time and a heat output of 5.4 kW. Its sleek steel design makes it ideal for installation in both new and existing walls or as part of a room divider, allowing the flames to be enjoyed from two rooms simultaneously. With no smoke or soot emissions and no need for a chimney, installation is straightforward and eco-friendly.