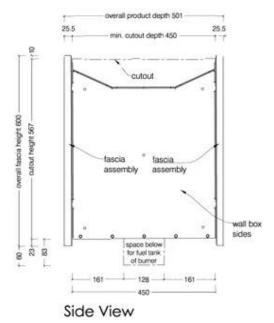

## 1100 Double Sided Firebox for 800 Slimline Burner

© This drawing is copyright and remains the property of Signi Fires. It may not be retained, copied or used without written consent.