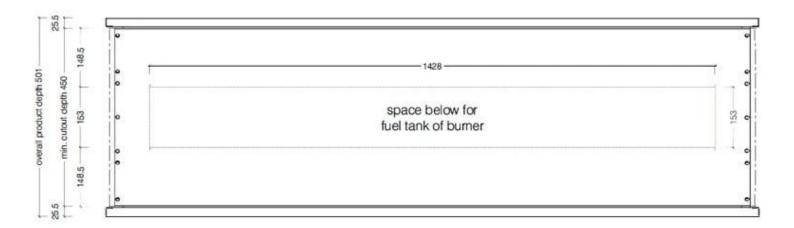

### **Dimensions & Weight**

| Length/Width | 165 cm  |
|--------------|---------|
| Height       | 60 cm   |
| Depth        | 45 cm   |
| Weight       | 43,3 kg |