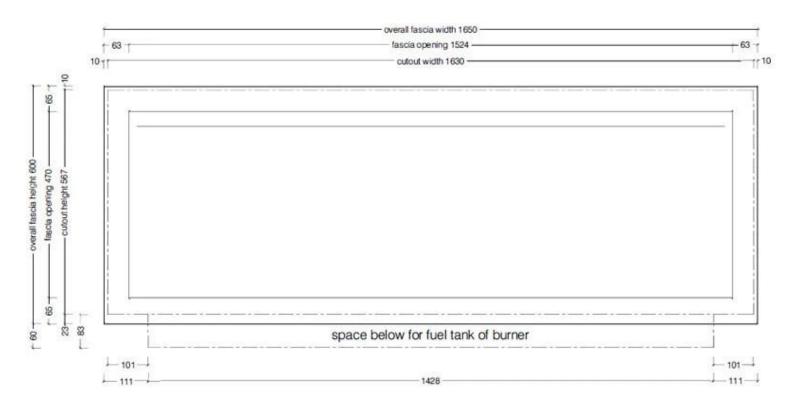

### **Dimensions & Weight**

| Length/Width | 165 cm  |
|--------------|---------|
| Height       | 60 cm   |
| Depth        | 45 cm   |
| Weight       | 43,3 kg |