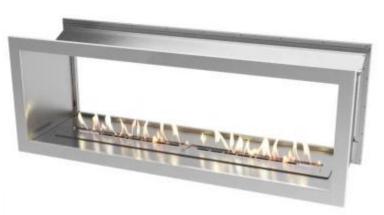

# ICON SLIMLINE FIREBOX FBDS1650 STEEL

BIO-70-224

The Icon Slimline Firebox FBDS1650 - Steel is a double-sided built-in bioethanol fireplace that blends modern design with powerful performance. Featuring a Slimline 1400 burner and a capacity of 8.15 liters of bioethanol, this fireplace delivers up to 9 hours of burn time and an impressive heat output of 9.8 kW. The adjustable flame technology allows you to control both heat and fuel consumption, while the sleek stainless-steel design makes it ideal for wall installations where the flames can be enjoyed from two rooms simultaneously. With no need for a chimney, installation is easy and flexible.