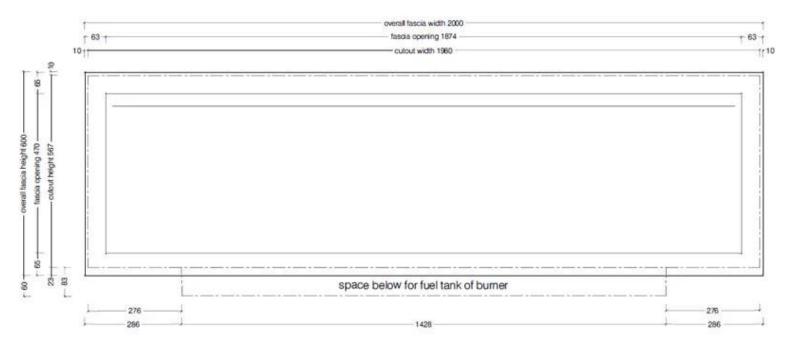

## **Dimensions & Weight**

| Length/Width | 200 cm  |
|--------------|---------|
| Height       | 60 cm   |
| Depth        | 45 cm   |
| Weight       | 43,3 kg |