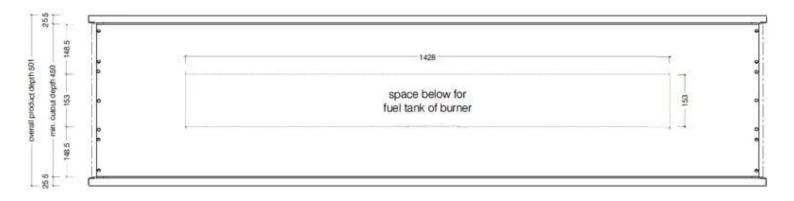

## **Dimensions & Weight**

| Length/Width | 200 cm  |
|--------------|---------|
| Height       | 60 cm   |
| Depth        | 45 cm   |
| Weight       | 43,3 kg |