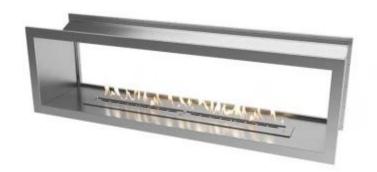

# ICON SLIMLINE FIREBOX FBDS2000 STEEL

BIO-70-225

The Icon Slimline Firebox FBDS2000 - Steel is a double-sided built-in bioethanol fireplace that combines stylish design with efficient heat production. With a burn time of up to 9 hours and a capacity of 8.15 liters of bioethanol, this fireplace delivers up to 9.8 kW of heat output. The sleek and modern stainless steel design makes it ideal for wall installations, where the flames can be enjoyed from two rooms simultaneously. Requiring no chimney, the installation is flexible and straightforward. The manual operation ensures easy use and control over the flame intensity.

## **Material and Appearance**

| Material      | Stainless Steel |
|---------------|-----------------|
| Colour        | Stainless Steel |
| Shape         | Rectangular     |
| Glas included | No              |