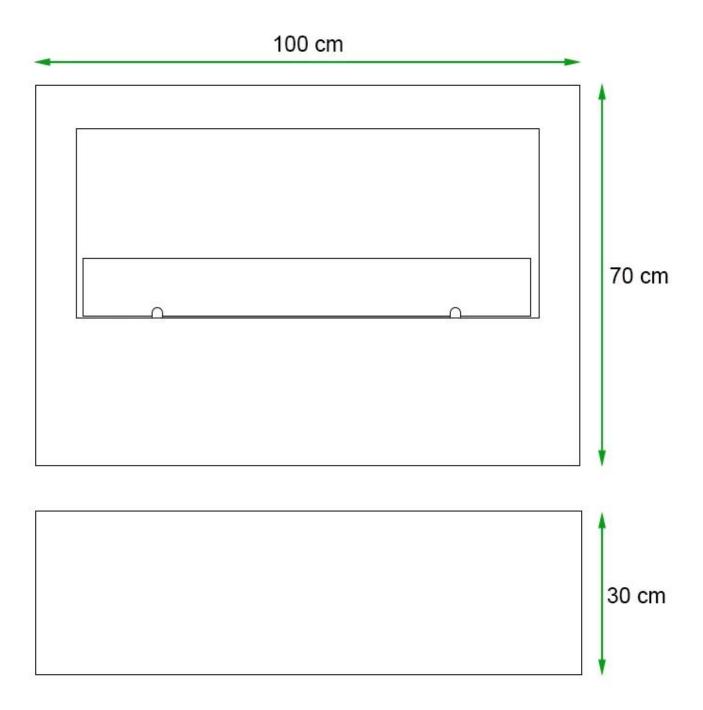

#### **Dimensions & Weight**

| Length/Width | 100 cm |
|--------------|--------|
| Height       | 70 cm  |
| Depth        | 30 cm  |
| Weight       | 36 kg  |