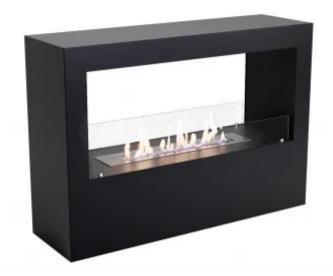

# LANSING L - BLACK FREESTANDING BIOETHANOL FIREPLACE

BIO-20-213Black

This black double-sided bioethanol fireplace is a freestanding, see-through fireplace that allows you to enjoy the flames from both sides. Ideal as a room divider between spaces like the living room and kitchen, it can also be built into a wall. With a 3.5-liter manual burner, it offers up to 7.5 hours of burn time and a heat output of maximum 3.3 kW. Easy to install without the need for electricity or a chimney, it includes safety glass, flame control, and extinguishing tools, ensuring a safe and stylish heating solution.

## **Material and Appearance**

| Material      | Steel       |
|---------------|-------------|
| Colour        | Black       |
| Shape         | Rectangular |
| Glas included | Yes         |