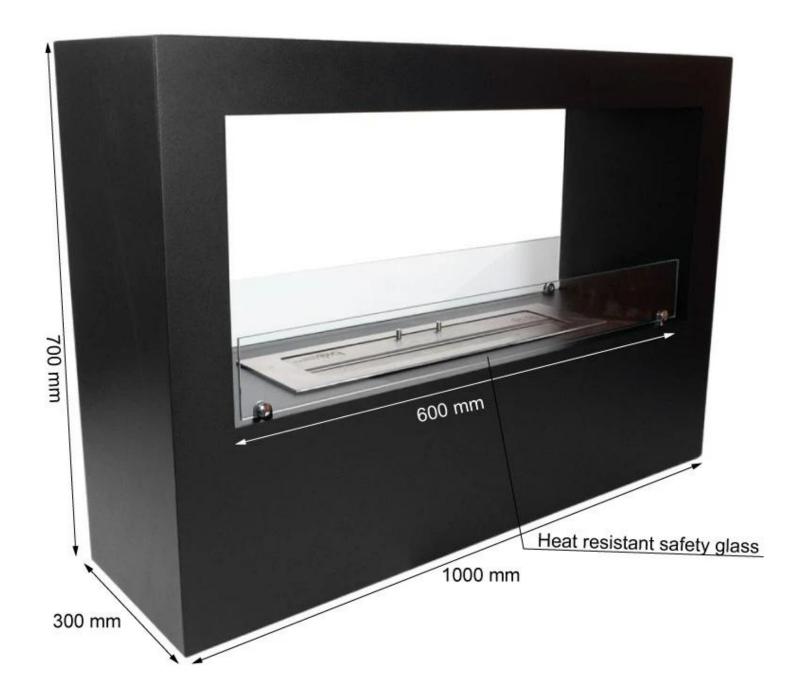

#### **Dimensions & Weight**

| Length/Width | 100 cm |
|--------------|--------|
| Height       | 70 cm  |
| Depth        | 30 cm  |
| Weight       | 36 kg  |

### **Burner Specifications**

| Adjustable flame | Yes                |
|------------------|--------------------|
| Control          | Manual             |
| Flame length     | 45 cm              |
| Burner Model     | 3,5 Liter Superior |
| Remote control   | No                 |