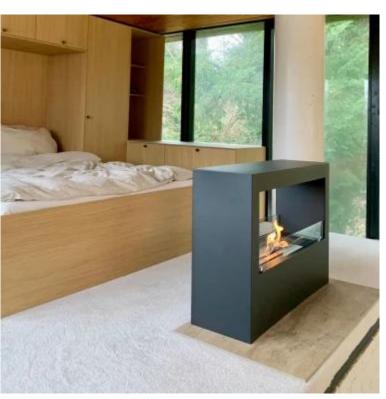

# LANSING L - BLACK FREESTANDING BIOETHANOL FIREPLACE

BIO-20-213Black

This black double-sided bioethanol fireplace is a freestanding, see-through fireplace that allows you to enjoy the flames from both sides. Ideal as a room divider between spaces like the living room and kitchen, it can also be built into a wall. With a 3.5-liter manual burner, it offers up to 7.5 hours of burn time and a heat output of maximum 3.3 kW. Easy to install without the need for electricity or a chimney, it includes safety glass, flame control, and extinguishing tools, ensuring a safe and stylish heating solution.