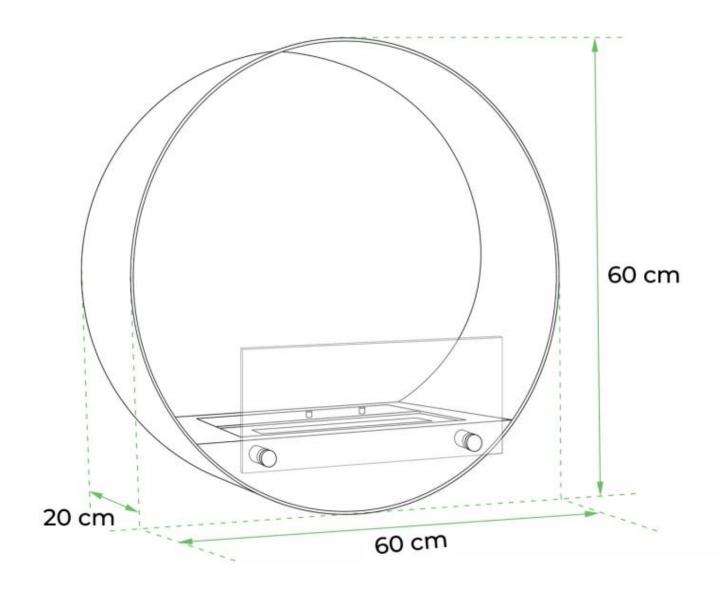

# **Dimensions & Weight**

| Depth    | 20 cm   |
|----------|---------|
| Diameter | 60 cm   |
| Weight   | 17,5 kg |