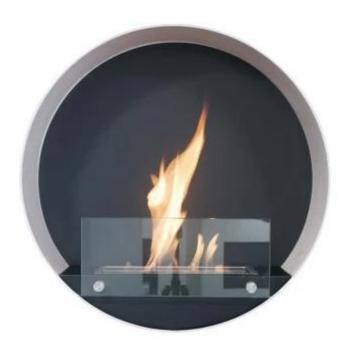

# **DELAWARE WHITE - ROUND WALL MOUNTED BIOFIREPLACE**

BIO-10-052WH

ScandiFlames Delaware white, round wall-mounted bio fireplace in steel with a thin and elegant edge. The fireplace has a 1.5-liter burner providing about 6 hours of burn time and a heat output of 1.76 kW. It features a safety glass on the front to protect the flames from drafts and wind. Easy to mount on all wall types with the included brackets and tools. Recommended for rooms larger than 45 m³. No chimney or vent required.

#### **Material and Appearance**

| Material      | Steel |  |
|---------------|-------|--|
| Colour        | White |  |
| Shape         | Round |  |
| Glas included | Yes   |  |