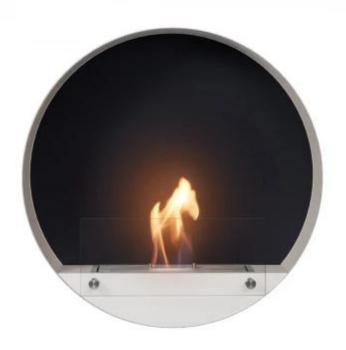

# **DELAWARE WHITE - ROUND WALL MOUNTED BIOFIREPLACE**

BIO-10-052WH

ScandiFlames Delaware white, round wall-mounted bio fireplace in steel with a thin and elegant edge. The fireplace has a 1.5-liter burner providing about 6 hours of burn time and a heat output of 1.76 kW. It features a safety glass on the front to protect the flames from drafts and wind. Easy to mount on all wall types with the included brackets and tools. Recommended for rooms larger than 45 m³. No chimney or vent required.

#### **Material and Appearance**

| Material      | Steel |  |
|---------------|-------|--|
| Colour        | White |  |
| Shape         | Round |  |
| Glas included | Yes   |  |