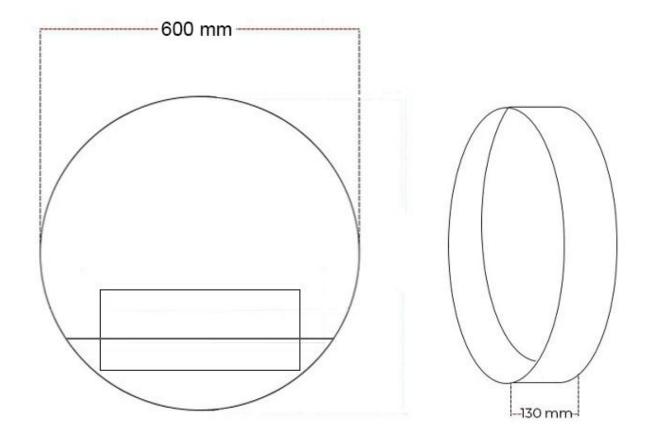

# **Dimensions & Weight**

| Depth    | 20 cm   |
|----------|---------|
| Diameter | 60 cm   |
| Weight   | 17,5 kg |