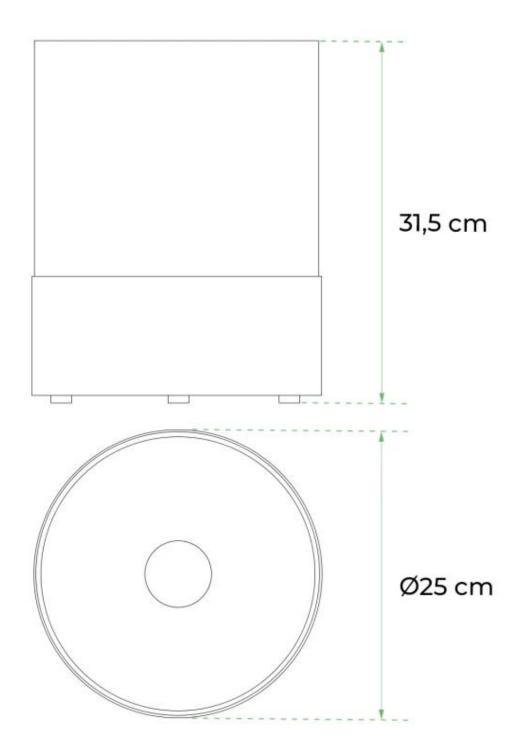

# **Dimensions & Weight**

| Length/Width | 25 cm   |
|--------------|---------|
| Height       | 31,5 cm |
| Depth        | 25 cm   |
| Diameter     | 25 cm   |
| Weight       | 4,5 kg  |