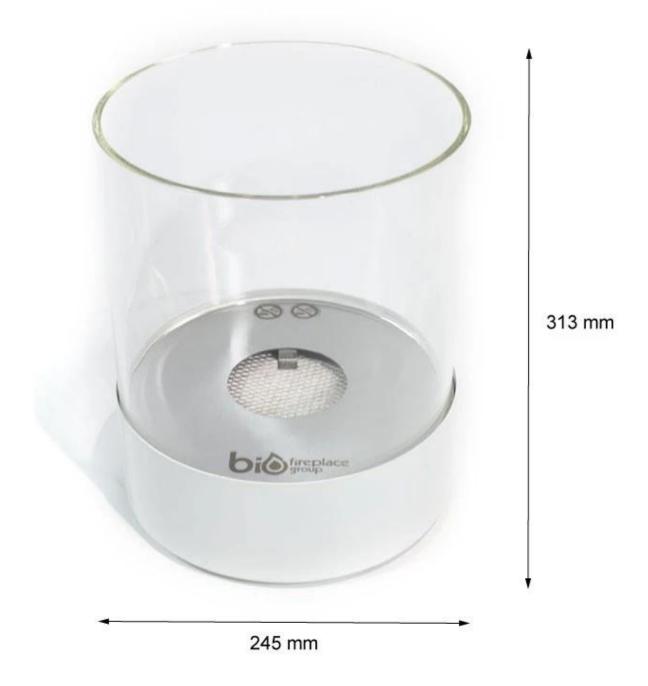

# **Dimensions & Weight**

| Length/Width | 25 cm   |
|--------------|---------|
| Height       | 31,5 cm |
| Depth        | 25 cm   |
| Diameter     | 25 cm   |
| Weight       | 4,5 kg  |

#### **Material and Appearance**

| Material      | Steel |  |
|---------------|-------|--|
| Colour        | White |  |
| Shape         | Round |  |
| Glas included | Yes   |  |