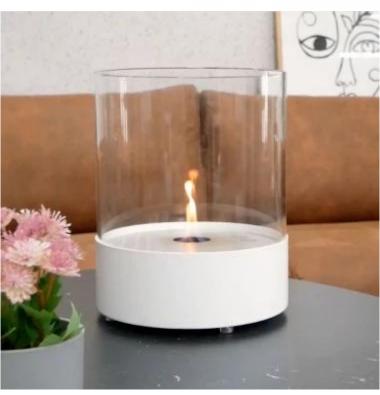

# SOUTHWARK WHITE - ROUND TABLETOP BIOETHANOL FIREPLACE

BIO-20-301WH

ScandiFlames Southwark White - Round Table Bioethanol Fireplace offers a sleek and elegant design, perfect for modern interiors. This round bioethanol fireplace can be placed on a table or dresser, providing a stunning view of the natural flames through its safety glass. With a 3-liter burner, it delivers up to 18 hours of burn time, eliminating the need for refilling. Easy to move and install, it comes with an operating tool and requires no chimney or electricity.