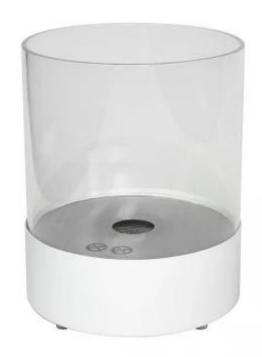

# SOUTHWARK WHITE - ROUND TABLETOP BIOETHANOL FIREPLACE

BIO-20-301WH

ScandiFlames Southwark White - Round Table Bioethanol Fireplace offers a sleek and elegant design, perfect for modern interiors. This round bioethanol fireplace can be placed on a table or dresser, providing a stunning view of the natural flames through its safety glass. With a 3-liter burner, it delivers up to 18 hours of burn time, eliminating the need for refilling. Easy to move and install, it comes with an operating tool and requires no chimney or electricity.

#### **Material and Appearance**

| Material      | Steel |  |
|---------------|-------|--|
| Colour        | White |  |
| Shape         | Round |  |
| Glas included | Yes   |  |