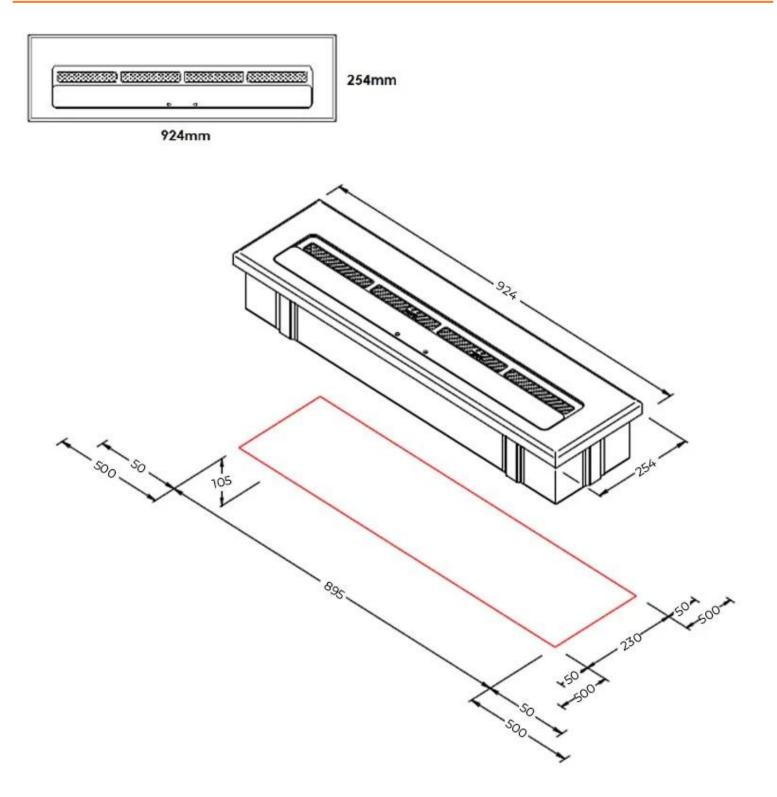

### **Dimensions & Weight**

| Length/Width | 92,4 cm |
|--------------|---------|
| Height       | 13,6 cm |
| Depth        | 25,4 cm |