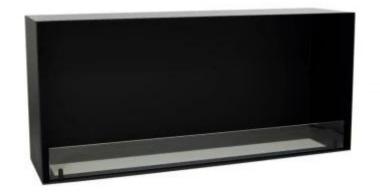

## **FOCO ONE 1100 MEDIUM**

BIO-30-135

Foco One 1100 Medium is a stylish, one-sided bioethanol fireplace designed for wall installation, allowing a clear view of the flames from the front. Measuring 110 cm in width, it offers a modern and sleek fireplace solution. This model features a manual bioethanol burner for ease of use and simple installation. The fireplace is constructed from 4 mm black powder-coated stainless steel and includes tempered glass for added safety and flame stability.