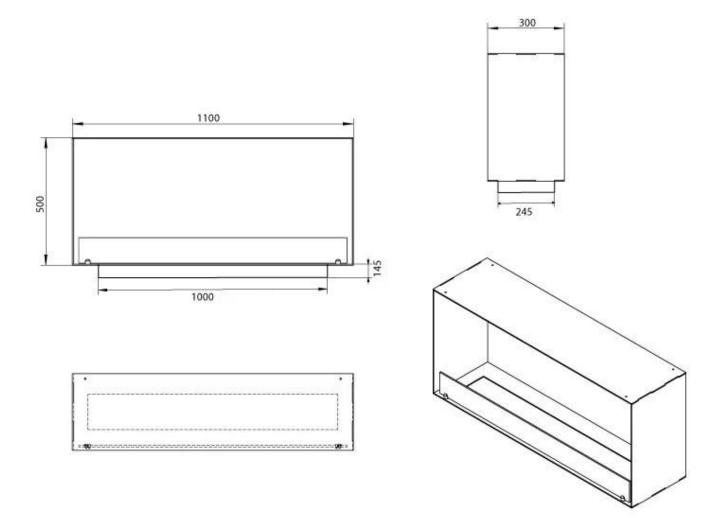

#### Size

| Length/Width | 110 cm |
|--------------|--------|
| Height       | 50 cm  |
| Depth        | 30 cm  |
| Weight       | 30 kg  |

## Superior Manual 1000