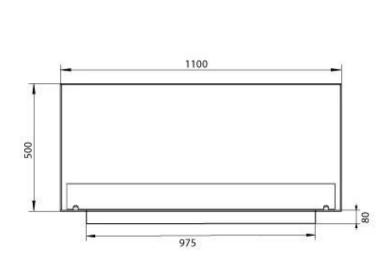

#### Size

| Length/Width | 110 cm |
|--------------|--------|
| Height       | 50 cm  |
| Depth        | 30 cm  |
| Weight       | 30 kg  |

## PrimeFire 1000