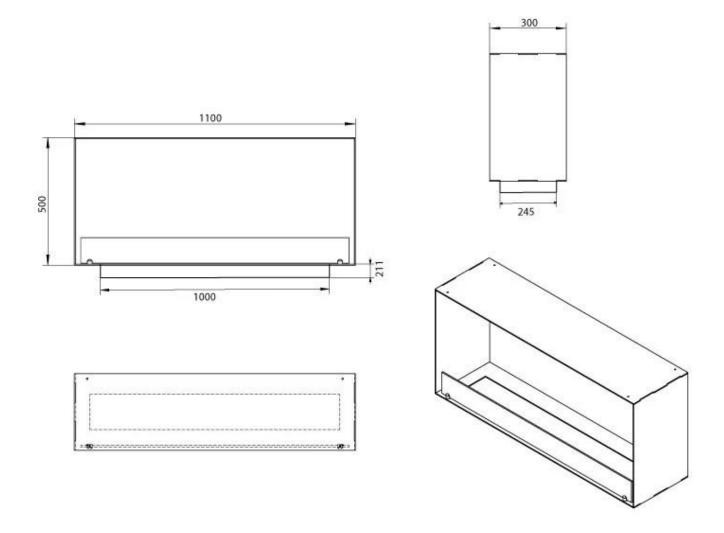

#### Size

| Length/Width | 110 cm |
|--------------|--------|
| Height       | 50 cm  |
| Depth        | 30 cm  |
| Weight       | 30 kg  |

## Automatic burner 1000