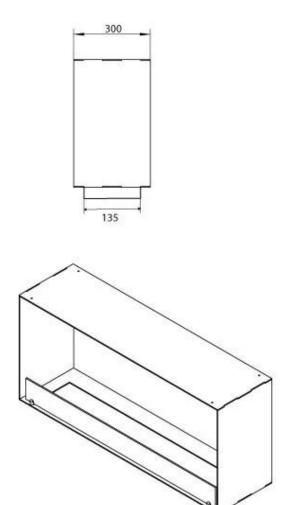

#### Size

| Length/Width | 110 cm |
|--------------|--------|
| Height       | 50 cm  |
| Depth        | 30 cm  |
| Weight       | 30 kg  |