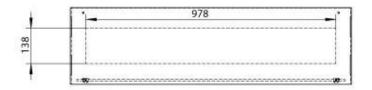

#### Size

| Length/Width | 110 cm |
|--------------|--------|
| Height       | 50 cm  |
| Depth        | 30 cm  |
| Weight       | 30 kg  |