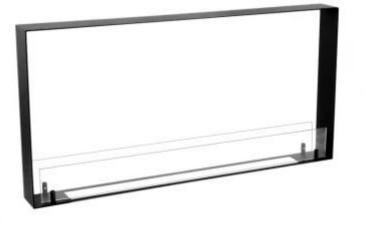

# FOCO TWO 1000 ULTRA SLIM

BIO-30-138

Foco Two 1000 Ultra Slim is an ultra-narrow built-in bioethanol fireplace that allows viewing of the flames from two sides. The fireplace requires only a 10 cm deep wall, making it the slimmest built-in bioethanol fireplace on the market. The included 80 cm Slimline burner has a 4-liter capacity and provides up to 7 hours of burn time. Made of 4 mm powder-coated stainless steel, this fireplace has a neutral and timeless design. Tempered glass shields the flames, ensuring stability, but can be removed if desired.