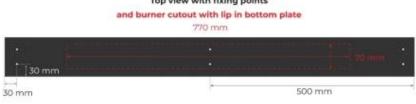

### **Burner - Features**

| Minimum room size  | 75 m³            |
|--------------------|------------------|
| Adjustable flame   | Yes              |
| Control            | Manual           |
| Burner Model       | 4 Litre Slimline |
| Flame length       | 56 cm            |
| Remote control     | No               |
| Burning time up to | 7 hours          |
| Capacity           | 4.0 Litres       |
| Power Requirements | No               |
| Heat output (max)  | 4 kW             |
| Consumption        | 0.57 L/h         |

### Size

| Length/Width | 100 cm |
|--------------|--------|
| Height       | 50 cm  |
| Depth        | 10 cm  |
| Weight       | 15 kg  |