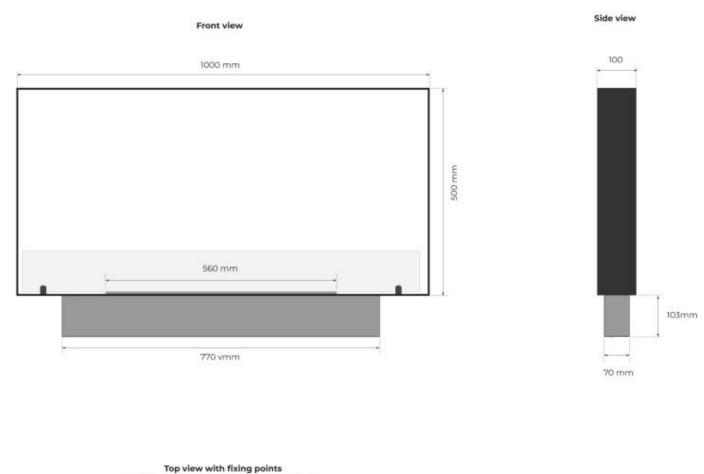

### **Burner - Features**

| Minimum room size  | 75 m³            |
|--------------------|------------------|
| Adjustable flame   | Yes              |
| Control            | Manual           |
| Burner Model       | 4 Litre Slimline |
| Flame length       | 56 cm            |
| Remote control     | No               |
| Burning time up to | 7 hours          |
| Capacity           | 4.0 Litres       |
| Power Requirements | No               |
| Heat output (max)  | 4 kW             |
| Consumption        | 0.57 L/h         |

### Size

| Length/Width | 100 cm |
|--------------|--------|
| Height       | 50 cm  |
| Depth        | 10 cm  |
| Weight       | 15 kg  |