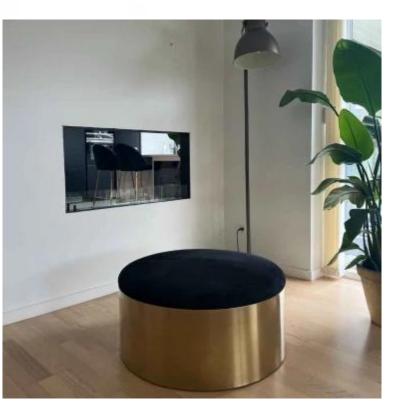

# FOCO TWO 1000 ULTRA SLIM

BIO-30-138

Foco Two 1000 Ultra Slim is an ultra-narrow built-in bioethanol fireplace that allows viewing of the flames from two sides. The fireplace requires only a 10 cm deep wall, making it the slimmest built-in bioethanol fireplace on the market. The included 80 cm Slimline burner has a 4-liter capacity and provides up to 7 hours of burn time. Made of 4 mm powder-coated stainless steel, this fireplace has a neutral and timeless design. Tempered glass shields the flames, ensuring stability, but can be removed if desired.