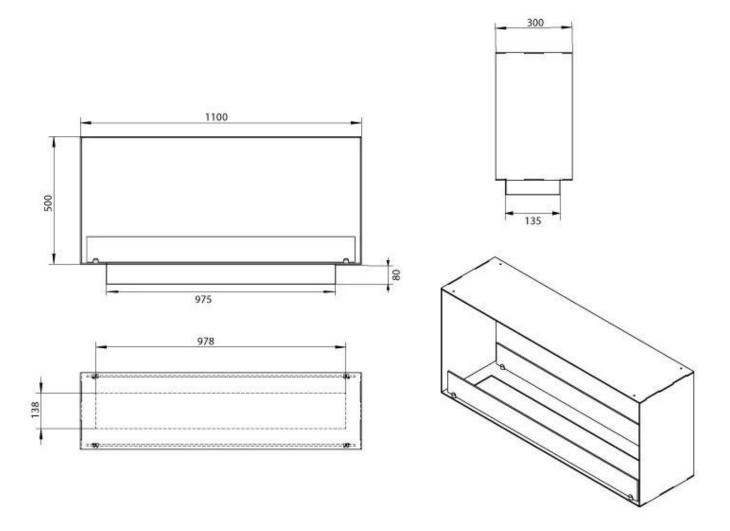

#### Size

| Length/Width | 110 cm |
|--------------|--------|
| Height       | 50 cm  |
| Depth        | 30 cm  |
| Weight       | 30 kg  |