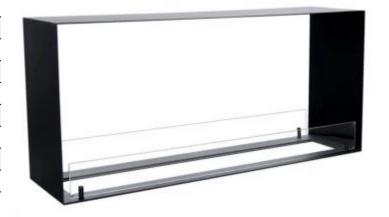

## **FOCO TWO 1100 MEDIUM**

BIO-30-140

Foco Two 1100 Medium Built-in Bioethanol Fireplace is a stylish two-sided fireplace, 110 cm wide, perfect for installation in a wall, allowing you to enjoy the flames from both sides. The fireplace comes with a manual bioethanol burner, providing up to 6 hours of burn time per fill. Made from 4 mm thick powder-coated stainless steel, the design is timeless and focuses on the beauty of the flames. Tempered glass on both sides shields the flames from drafts, ensuring a more stable flame.

#### Size

| Length/Width | 110 cm |
|--------------|--------|
| Height       | 50 cm  |
| Depth        | 30 cm  |
| Weight       | 30 kg  |